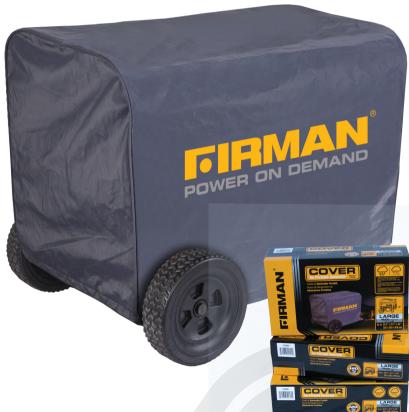

## 1005 Large Generator Cover

## **Features & Benefits**

- Fits the Large Wattage Generators 5000 Watts and up or up to 29.5" X 21.7" X 24"
- Double insulated
- Durable exterior finish built to last for years
- Easy to install
- Powerful, durable pull cord to keep your cover secure even in windy conditions
- FIRMAN logo printed in Bold FIRMAN Gold across front
- 120 day warranty

| Material                                 | PEVA          |
|------------------------------------------|---------------|
| Carton L×W×H (inch)                      | 13.7"x8.1"x4" |
| Warranty Residential / Commercial (days) | 120/90        |
| Unit Weight (lbs)                        | 2             |
| Model No.                                | 1009          |
| UPC                                      | 840876100455  |