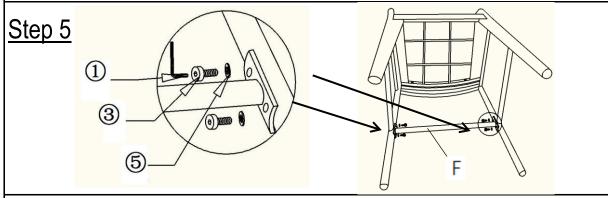

Do not fully tighten the Bolts.

Repeat the same process to assemble the other side, the Right Armrest Panel (C). **Do not fully tighten the Bolts.** 

Attach the Back Foot Rest(F) between the back legs using Bolts(③) and Washers(⑤) with Allen Key(①).

Do not fully tighten the Bolts.

Attach the Front Foot Rest(E) between the front legs using Bolts(③) and Washers(⑤) with Allen Key(①).

Do not fully tighten the Bolts.

Place the barstool on a LEVEL SURFACE to check for wobbles.