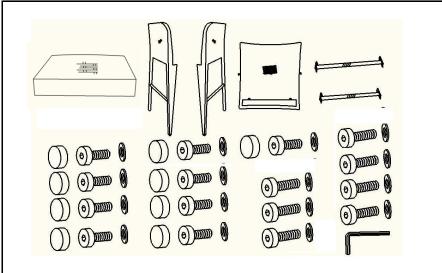

# Parts List

| Label | Picture                                                                                                                                                                                                                                                                                                                                                                                                                                                                                                                                                                                                                                                                                                                                                                                                                                                                                                                                                                                                                                                                                                                                                                                                                                                                                                                                                                                                                                                                                                                                                                                                                                                                                                                                                                                                                                                                                                                                                                                                                                                                                                                        | Description     | QTY |
|-------|--------------------------------------------------------------------------------------------------------------------------------------------------------------------------------------------------------------------------------------------------------------------------------------------------------------------------------------------------------------------------------------------------------------------------------------------------------------------------------------------------------------------------------------------------------------------------------------------------------------------------------------------------------------------------------------------------------------------------------------------------------------------------------------------------------------------------------------------------------------------------------------------------------------------------------------------------------------------------------------------------------------------------------------------------------------------------------------------------------------------------------------------------------------------------------------------------------------------------------------------------------------------------------------------------------------------------------------------------------------------------------------------------------------------------------------------------------------------------------------------------------------------------------------------------------------------------------------------------------------------------------------------------------------------------------------------------------------------------------------------------------------------------------------------------------------------------------------------------------------------------------------------------------------------------------------------------------------------------------------------------------------------------------------------------------------------------------------------------------------------------------|-----------------|-----|
| А     | THE PARTY OF THE P | Backrest        | 1   |
| В     |                                                                                                                                                                                                                                                                                                                                                                                                                                                                                                                                                                                                                                                                                                                                                                                                                                                                                                                                                                                                                                                                                                                                                                                                                                                                                                                                                                                                                                                                                                                                                                                                                                                                                                                                                                                                                                                                                                                                                                                                                                                                                                                                | Left Armrest    | 1   |
| С     |                                                                                                                                                                                                                                                                                                                                                                                                                                                                                                                                                                                                                                                                                                                                                                                                                                                                                                                                                                                                                                                                                                                                                                                                                                                                                                                                                                                                                                                                                                                                                                                                                                                                                                                                                                                                                                                                                                                                                                                                                                                                                                                                | Right Armrest   | 1   |
| D     |                                                                                                                                                                                                                                                                                                                                                                                                                                                                                                                                                                                                                                                                                                                                                                                                                                                                                                                                                                                                                                                                                                                                                                                                                                                                                                                                                                                                                                                                                                                                                                                                                                                                                                                                                                                                                                                                                                                                                                                                                                                                                                                                | Seat Panel      | 1   |
| E     |                                                                                                                                                                                                                                                                                                                                                                                                                                                                                                                                                                                                                                                                                                                                                                                                                                                                                                                                                                                                                                                                                                                                                                                                                                                                                                                                                                                                                                                                                                                                                                                                                                                                                                                                                                                                                                                                                                                                                                                                                                                                                                                                | Front Foot Rest | 1   |
| F     |                                                                                                                                                                                                                                                                                                                                                                                                                                                                                                                                                                                                                                                                                                                                                                                                                                                                                                                                                                                                                                                                                                                                                                                                                                                                                                                                                                                                                                                                                                                                                                                                                                                                                                                                                                                                                                                                                                                                                                                                                                                                                                                                | Back Foot Rest  | 1   |

| <u>Hardware</u> |              |              |     |  |  |  |
|-----------------|--------------|--------------|-----|--|--|--|
| Label           | Picture      | Description  | QTY |  |  |  |
| 1               |              | Allen Key    | 1   |  |  |  |
| 2               | (e) JIIIIIII | Bolt (M6*35) | 7   |  |  |  |
| 3               | (e) )))))))  | Bolt (M6*16) | 9   |  |  |  |
| 4               |              | Bolt Cap     | 9   |  |  |  |
| 5               |              | Washer       | 15  |  |  |  |