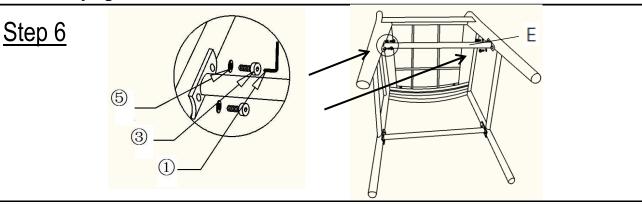

Do not fully tighten the Bolts.

Repeat the same process to assemble the other side, the Right Armrest Panel (C). **Do not fully tighten the Bolts.** 

Attach the Back Foot Rest(F) between the back legs using Bolts(③) and Washers(⑤) with Allen Key(①).

Do not fully tighten the Bolts.

Attach the Front Foot Rest(E) between the front legs using Bolts(③) and Washers(⑤) with Allen Key(①).

Do not fully tighten the Bolts.

Place the barstool on a LEVEL SURFACE to check for wobbles.