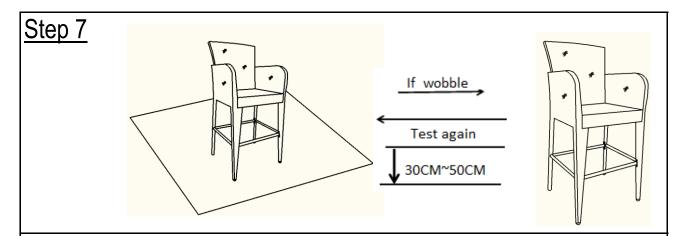

Do not fully tighten the Bolts.

Attach the Front Foot Rest(E) between the front legs using Bolts(③) and Washers(⑤) with Allen Key(①).

Do not fully tighten the Bolts.

Place the barstool on a LEVEL SURFACE to check for wobbles.

If it wobbles lift the barstool to some 30cm to 50cm height from the ground.

Keep your feet and toes well away from the drop zone.

Drop the barstool freely and vertically with the four legs, hitting the ground, all at the same time.

This Drop Test will help to ensure that all the bolts and gaps to all reach full alignment status.

Test again for evenness on a LEVEL SURFACE.

If no wobbles found, slowly and steadily, turn the chair upside down.

If there is still wobbles, loosen the bolts and execute this same drop tests.

WARNING!! IF DINING CHAIR IS NOT STABLE, IT COULD LEAD TO DAMAGING THE PRODUCT.

Place Bolt Caps(4) on Bolts as shown.

Your Barstool is ready for use.