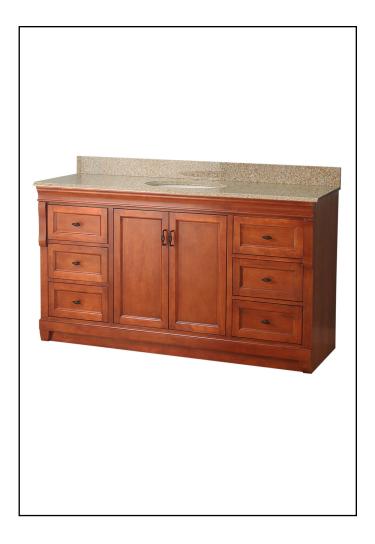

## NAPLES 60" - SINGLE BASIN

| Supplier Model# NACA6021D1 | HD S/O# 506-252     |
|----------------------------|---------------------|
| YOW Model# 468-446         | Internet# 100676530 |

Warm Cinnamon finish

6 full extension dovetail drawers

Soft close door bumpers

Black birdcage-style hardware

Maple coated PVC interior for easy cleaning

Decorative toe kick

Concealed adjustable hinges

Fully assembled

## Overall Dimensions: 60" x 21-5/8" x 34"H

Vanity top and sink not included

Copyright © 2011 Foremost Groups, Inc. All Rights Reserved. All dimensions are subject to change and variation without notice.