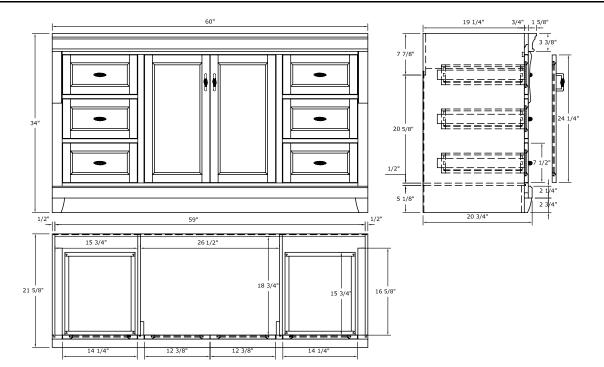

## Overall Dimensions: 60" x 21-5/8" x 34"H

Vanity top and sink not included

Copyright © 2011 Foremost Groups, Inc. All Rights Reserved. All dimensions are subject to change and variation without notice.