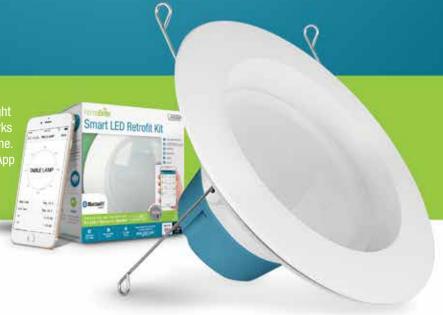

## Smart LED Bulb

HomeBrite® allows you to have your light switches in the palm of your hand. Works HomeBrite® App is available on Apple App

QUICK AND EASY SETUP

ON/OFF/DIM†

**GROUPING** 

**SCHEDULING** 

**TIMERS** 

**SCENES** 

CONTROL YOUR LIGHTS USING ONLY A SMART DEVICE

NO EXTRA HARDWARE NEEDED

INSTANT ON TO FULL BRIGHTNESS

**25,000 HOUR LIFE** 

| Item#       | LEDR56/830/HBR |
|-------------|----------------|
| Replacement | 75             |
| Watts       | 14             |
| Lumens      | 925            |
| Hours       | 50,000         |
| CRI         | ≥80            |
| Beam Angle  | 110            |
| Base        | E26*           |
| CCT         | 3000           |
| Volts       | 120            |
| MOL         | 3.3            |
| DIA         | 7.4            |
| Dim         | Υ              |

HomeBrite® App available at no charge on:

<sup>†</sup>Dimmable via app only, not for use with in-wall dimmer switches