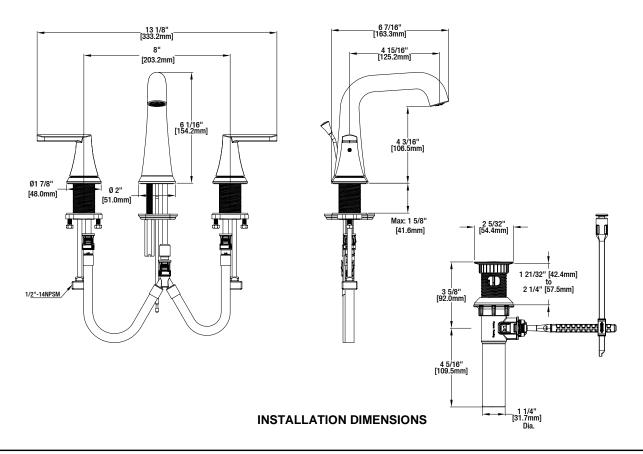

## **FEATURES**

- · Requires 3-Hole Sink with 8" On-Center
- · 1/2" IPS Connections
- · Max Flow Rate: 1.2 gpm (4.5 L/min) at 60 psi
- · Max Countertop Thickness: 1 5/8"
- · Spout Reach: 4 15/16"
- · Spout Height: 4 3/16"
- $\cdot$  1/4 Turn ceramic for Lifetime Drip-free Operation
- · With ClickInstall™ Drain Assembly
- · With Zinc Lever Handle