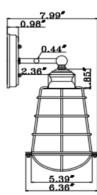

# AJAX 3LT Vanity Light



### **Specifications**

Material Construction:Formed SteelLens:Metal cage

Lens Dimensions: 8 1/8" H x 6 3/8" Dia (each)

Lamp Type & Wattage: Three 60W, medium base incandescent lamps or equivalent)

Mounting: Wall mounted

Finish: Textured Coffee Bronze finish

Voltage: 120V Weight: 4.18 lbs

Companion Fixtures: Wall mounts, pendants, semi flush mounts



#### **Dimensions**





## Warranty & Compliances

Warranty 10 Year Limited Warranty

**UL** ETL/cETL listed, suitable for damp locations

ADA N/A EnergyStar N/A





Intertek

#### **Companion Fixtures**

AJAX 3LT Vanity Textured Coffee Bronze 519736

AJAX 3LT Vanity Galvanized 519728

Type:

Job:

Order Code: Approvals:

Design Flouse reserves the right to make changes in materials, specifications a models at any time. Design Flouse also reserves the right to discontinue product without notice of obligation.