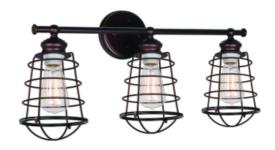

# AJAX 3LT Vanity Light

### **Specifications**

Material Construction:Formed SteelLens:Metal cage

Lens Dimensions: 8 1/8" H x 6 3/8" Dia (each)

Lamp Type & Wattage: Three 60W, medium base incandescent lamps or equivalent)

Mounting: Wall mounted

Finish: Textured Coffee Bronze finish

Voltage: 120V Weight: 4.18 lbs

Companion Fixtures: Wall mounts, pendants, semi flush mounts