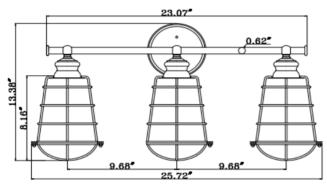

#### **Dimensions**

### **Specifications**

Material Construction:Formed SteelLens:Metal cage

Lens Dimensions: 8 1/8" H x 6 3/8" Dia (each)

Lamp Type & Wattage: Three 60W, medium base incandescent lamps or equivalent)

Mounting: Wall mounted