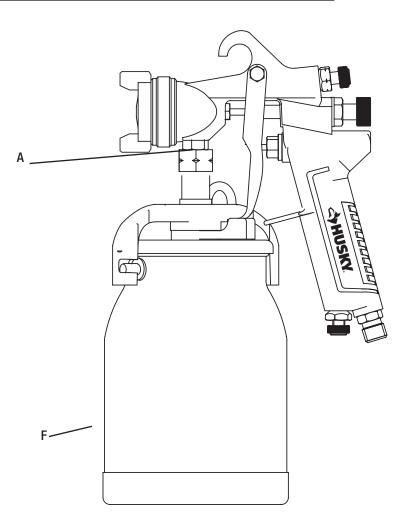

**PACKAGE CONTENTS** 

| Part | Description     | Quantity |  |
|------|-----------------|----------|--|
| A    | Spray Gun       | 1        |  |
| В    | Cleaning Brush  | 1        |  |
| C    | Needle          | 1        |  |
| D    | Soft Brush      | 1        |  |
| E    | Wrench          | 1        |  |
| F    | Paint Cannister | 1        |  |