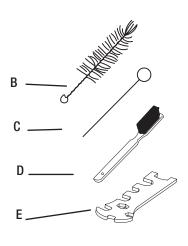

**PACKAGE CONTENTS** 

| Part | Description     | Quantity |  |
|------|-----------------|----------|--|
| A    | Spray Gun       | 1        |  |
| В    | Cleaning Brush  | 1        |  |
| C    | Needle          | 1        |  |
| D    | Soft Brush      | 1        |  |
| E    | Wrench          | 1        |  |
| F    | Paint Cannister | 1        |  |