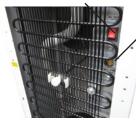

Heavy-duty hardware and encased metal external construction makes units rugged and durable

Fits a standard 3 and 5 gallon water bottle

High-volume, 304 electro polished stainless steel hot and cold tanks with internal heating coils and copper refrigerant lines ensure no off taste to water

LG high-efficiency compressor with the lowest cycle rate available ensures a long lifespan. Convection cooling with internally spring-mounted, hermetically sealed compressor with automatic overload protector