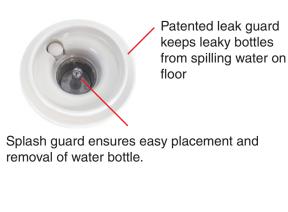

Push style faucets offer comfort and ease with patented child safety hot water protection

Removable dishwasher-safe drip tray

HDPE outer plastic shell does not rust or corrode (available on model 3H)

Fits any standard 110 volt socket