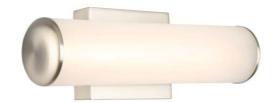

# Burke 14.75" LED Bath Bar Light SN

2.29 lbs.

Dimmable

#### **Specifications**

Material Construction: Formed steel

Lens: Frosted White Acrylic Lens
Lamp Type & Wattage: Integrated 9 Watt LED Light

Lumens: 550
Correlated Color Temp: 3000K
Color Rendering Index: 80 CRI
Rated Life: 50,000 Hours
Mounting: Wall mounted
Finish: Satin Nickel
Voltage: 120V