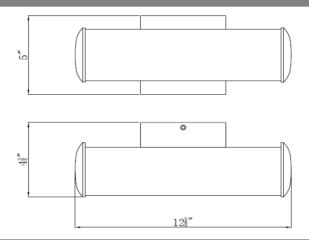

# Burke 14.75" LED Bath Bar Light SN

2.29 lbs.

Dimmable



#### **Specifications**

Material Construction: Formed steel

Lens: Frosted White Acrylic Lens
Lamp Type & Wattage: Integrated 9 Watt LED Light

Lumens: 550
Correlated Color Temp: 3000K
Color Rendering Index: 80 CRI
Rated Life: 50,000 Hours
Mounting: Wall mounted
Finish: Satin Nickel
Voltage: 120V



## **Dimensions**

Weight:

Dimming:



#### Warranty & Compliances

Warranty 10 Year Limited Warranty

**UL/ ETL** ETL Listed for use in Damp Locations

ADA N/A EnergyStar N/A





## **Companion Fixtures**

578393 Burke 14.75" LED Bath Bar Light SN

Type: Job:

Order Code: Approvals:

Design House reserves the right to make changes in materials, specifications & models at any time. Design House also reserves the right to discontinue product without notice or obligation.