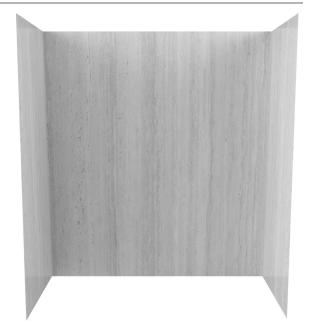

### **P2974BWT**

Take your bathroom from basic to beautiful with the Passage Custom Bathing System. Decorative walls in 5 natural effect finishes provide the perfect alternative to tile.

# **Product Features:**

- Elegant textured patterns for an alcove bath space
- High quality laminate mounts over moisture-resistant wall board or sound ceramic tile
- Bull-nosed edges provide an elegant, finished look
- Virtually seamless tongue and groove mating of back wall panels
- Beautiful and stylish alternative to tile
- Customize with coordinating Passage shower shelves
- Easily wipes clean using mild soap and a damp cloth