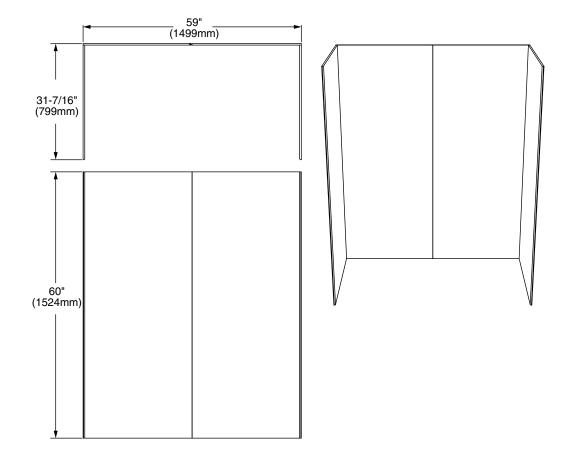

# Nominal Dimensions (Installed):

60" x 32" x 60" (1524 x 813 x 1524mm)

### Wall Set Includes:

- Four panels of 7/16" (11.5mm) thickness
- Two back wall panels: 29-1/2" w x 60" h (749 x 1524mm)
- Two side wall panels: 31-7/16" w x 60" h (799 x 1524mm)