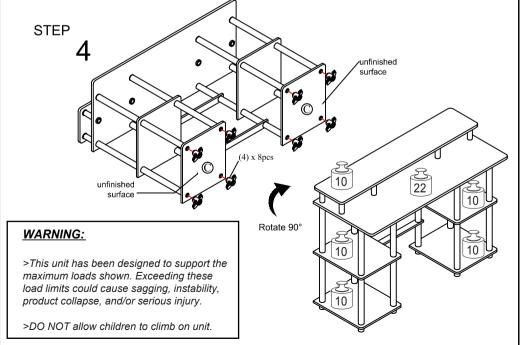

## HARDWARE & PART LIST

| NO | PARTS LIST         | QTY  |
|----|--------------------|------|
| Α  | LARGE TOP PANEL    | 1рс  |
| В  | SMALL TOP PANEL    | 1рс  |
| С  | BOTTOM SHELF PANEL | 4pcs |
| D  | LONG CROSS BAR     | 2pcs |

| NO | HARDWARE               | QTY   |
|----|------------------------|-------|
| 1  | LONG ROUND POLE        | 12pcs |
| 2  | SHORT ROUND POLE       | 8pcs  |
| 3  | EXTRA SHORT ROUND POLE | 8pcs  |
| 4  | ROUND LEG              | 8pcs  |
| 5  | SMALL ROUND LEG        | 4pcs  |