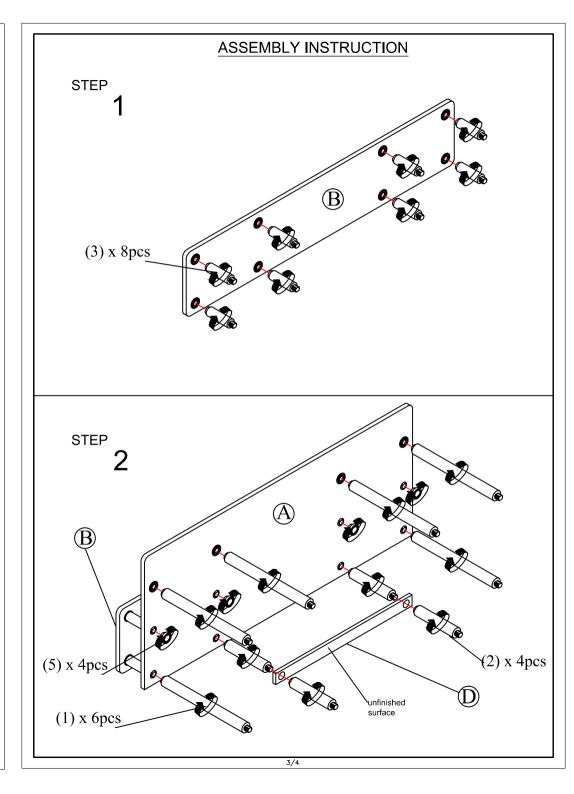

## HARDWARE & PART LIST

| NO | PARTS LIST         | QTY  |
|----|--------------------|------|
| Α  | LARGE TOP PANEL    | 1рс  |
| В  | SMALL TOP PANEL    | 1рс  |
| С  | BOTTOM SHELF PANEL | 4pcs |
| D  | LONG CROSS BAR     | 2pcs |

| NO | HARDWARE               | QTY   |
|----|------------------------|-------|
| 1  | LONG ROUND POLE        | 12pcs |
| 2  | SHORT ROUND POLE       | 8pcs  |
| 3  | EXTRA SHORT ROUND POLE | 8pcs  |
| 4  | ROUND LEG              | 8pcs  |
| 5  | SMALL ROUND LEG        | 4pcs  |