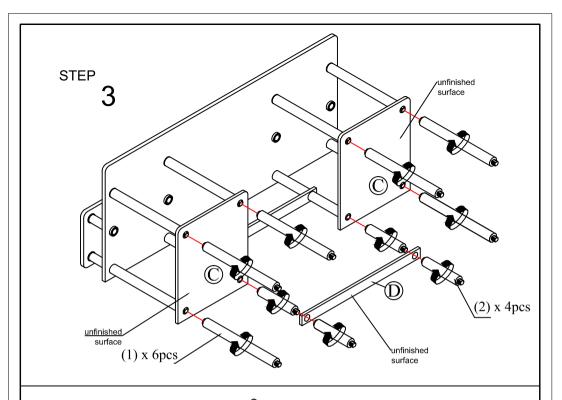

## HARDWARE & PART LIST

| NO | PARTS LIST         | QTY  |
|----|--------------------|------|
| Α  | LARGE TOP PANEL    | 1рс  |
| В  | SMALL TOP PANEL    | 1рс  |
| С  | BOTTOM SHELF PANEL | 4pcs |
| D  | LONG CROSS BAR     | 2pcs |

| NO | HARDWARE               | QTY   |
|----|------------------------|-------|
| 1  | LONG ROUND POLE        | 12pcs |
| 2  | SHORT ROUND POLE       | 8pcs  |
| 3  | EXTRA SHORT ROUND POLE | 8pcs  |
| 4  | ROUND LEG              | 8pcs  |
| 5  | SMALL ROUND LEG        | 4pcs  |