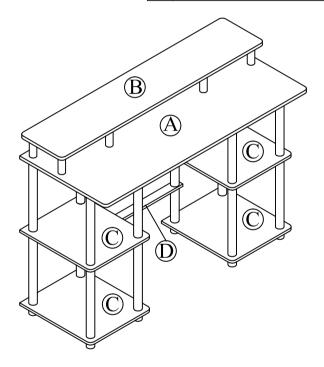

## HARDWARE & PART LIST

| NO | PARTS LIST         | QTY  |
|----|--------------------|------|
| Α  | LARGE TOP PANEL    | 1рс  |
| В  | SMALL TOP PANEL    | 1рс  |
| С  | BOTTOM SHELF PANEL | 4pcs |
| D  | LONG CROSS BAR     | 2pcs |