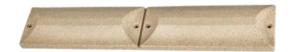

## Tommy Docks carries TechStars great dock floats and accessories TechStar Molded Dock Bumpers

Part # - BB-7 dimensions are 7" Tall x 47 ½" Long x 3" Thick Part # - BB-9 dimensions are 9" Tall x 47 ½" Long x 3" Thick

These Heavy-Duty Bumpers are molded from Polyethylene and can be adapted for most any dock style.

Available in both Sandstone (shown in above picture) and Black.

These Molded Dock Bumpers give protection to your dock and watercraft keeping everything looking great for years.

Dock Bumpers create a strong protective barrier for your dock.

Our bumpers are non-marking and give a great finished look to your dock.

Resistant to contaminants and wildlife as well.