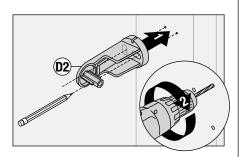

**Note:** Mounting plate (D2) center tabs must be horizontal for removal.

3) Place mounting plate (D2) in position, mark and drill 1/8" pilot holes into stud.

**Option:** Place mounting plate (D2) in position, mark and drill 3/16" holes into wall. Install anchors.

4) Install mounting plate (D2). Secure with two screws (E). Replace cradle mount cover (D1).

**Note:** Mounting plate (D2) center tabs must be horizontal for installation.

5) Attach cradle arm (G) and washer (F) to cradle mount (D) cover. Secure with set screw (H).