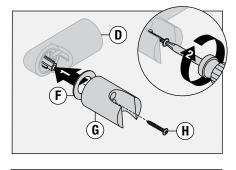

4) Install mounting plate (D2). Secure with two screws (E). Replace cradle mount cover (D1).

**Note:** Mounting plate (D2) center tabs must be horizontal for installation.

5) Attach cradle arm (G) and washer (F) to cradle mount (D) cover. Secure with set screw (H).