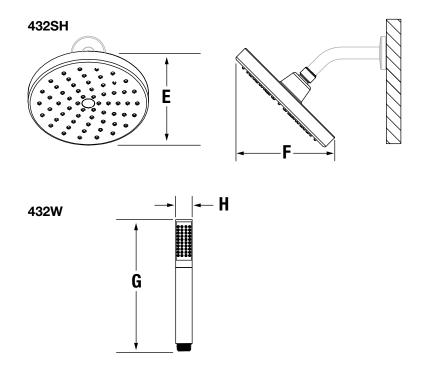

### **Dimensions**

| Measurements  |                                                                       |  |  |  |
|---------------|-----------------------------------------------------------------------|--|--|--|
| А             | Ø 2 1/4", 57 mm                                                       |  |  |  |
| В             | Ø 1 1/2", 38 mm                                                       |  |  |  |
| С             | Female 1/2" IPS thread must<br>be recessed 7/8" from<br>finished wall |  |  |  |
| D             | 3 1/4", 83 mm                                                         |  |  |  |
| Е             | 6", 152 mm                                                            |  |  |  |
| F             | 7 5/16", 186 mm                                                       |  |  |  |
| G             | 7 1/2", 191 mm                                                        |  |  |  |
| H Ø 1", 25 mm |                                                                       |  |  |  |

**Note:** Dimensions are subject to change without notice.