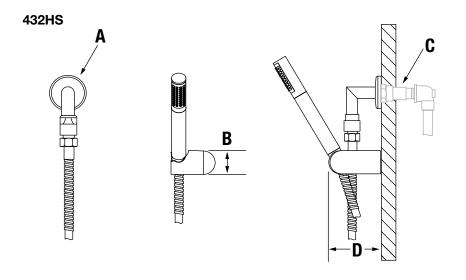

### **Dimensions**

| Measurements  |                                                                       |  |  |  |
|---------------|-----------------------------------------------------------------------|--|--|--|
| А             | Ø 2 1/4", 57 mm                                                       |  |  |  |
| В             | Ø 1 1/2", 38 mm                                                       |  |  |  |
| С             | Female 1/2" IPS thread must<br>be recessed 7/8" from<br>finished wall |  |  |  |
| D             | 3 1/4", 83 mm                                                         |  |  |  |
| Е             | 6", 152 mm                                                            |  |  |  |
| F             | 7 5/16", 186 mm                                                       |  |  |  |
| G             | 7 1/2", 191 mm                                                        |  |  |  |
| H Ø 1", 25 mm |                                                                       |  |  |  |

**Note:** Dimensions are subject to change without notice.