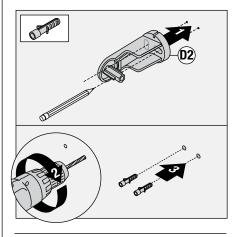

4) Install mounting plate (D2). Secure with two screws (E). Replace cradle mount cover (D1).

**Note:** Mounting plate (D2) center tabs must be horizontal for installation.

5) Attach cradle arm (G) and washer (F) to cradle mount (D) cover. Secure with set screw (H).