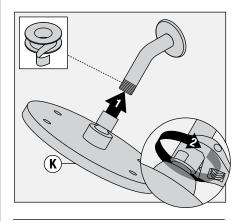

6) Install showerhead (K) to shower arm turning clockwise to tighten (432SH head only).

7) Attach large end of hand shower hose (J) to hand shower (I). Attach small end of hand shower hose (J) and gasket to in-line vacuum breaker (A). Connect in-line vacuum breaker to wall elbow (B). Turn clockwise to tighten.