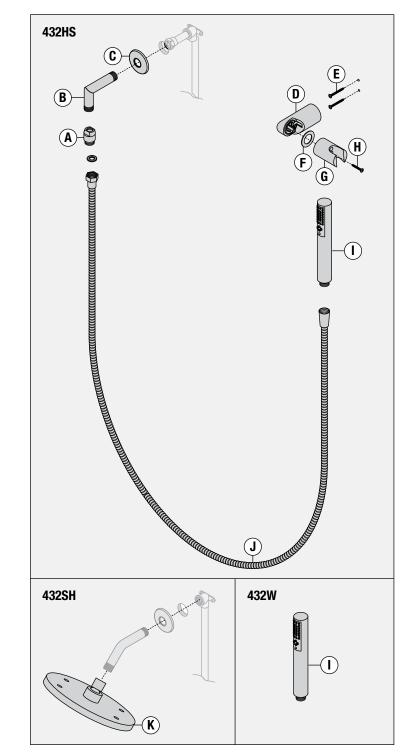

### **Parts Breakdown**

| Replacement Parts     |                                                                 |             |  |  |
|-----------------------|-----------------------------------------------------------------|-------------|--|--|
| Item                  | Description                                                     | Part Number |  |  |
| A<br>J                | Vacuum Breaker<br>60" Hose                                      | EF-104      |  |  |
| B<br>C                | Wall Elbow<br>Flange                                            | T-444-KIT   |  |  |
| D<br>E<br>F<br>G<br>H | Cradle Mount Cradle Mounting Screws Washer Cradle Arm Set Screw | T-545       |  |  |
| 1                     | Hand Shower                                                     | 432W        |  |  |
| К                     | Showerhead                                                      | 432SH       |  |  |

#### Notes:

- 1) Append -STN to part number for satin nickel finish.
- 2) Append -1.5 or -2.0 to showerhead or hand shower for low flow.

| Required for Installation |  |  |  |
|---------------------------|--|--|--|
| Adjustable wrench         |  |  |  |
| Phillips head screwdriver |  |  |  |
| Plumber tape              |  |  |  |

#### Installation

1) Install wall elbow (B) and flange (C) to recessed pipe fitting. Turn elbow clockwise to tighten (432HS only).

2) Press tab to remove mounting plate (D2) from cradle mount cover (D1).

**Note:** Mounting plate (D2) center tabs must be horizontal for removal.

3) Place mounting plate (D2) in position, mark and drill 1/8" pilot holes into stud.

**Option:** Place mounting plate (D2) in position, mark and drill 3/16" holes into wall. Install anchors.

4) Install mounting plate (D2). Secure with two screws (E). Replace cradle mount cover (D1).

**Note:** Mounting plate (D2) center tabs must be horizontal for installation.

5) Attach cradle arm (G) and washer (F) to cradle mount (D) cover. Secure with set screw (H).

6) Install showerhead (K) to shower arm turning clockwise to tighten (432SH head only).

7) Attach large end of hand shower hose (J) to hand shower (I). Attach small end of hand shower hose (J) and gasket to in-line vacuum breaker (A). Connect in-line vacuum breaker to wall elbow (B). Turn clockwise to tighten.