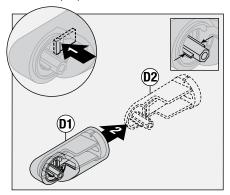

#### Installation

1) Install wall elbow (B) and flange (C) to recessed pipe fitting. Turn elbow clockwise to tighten (432HS only).

2) Press tab to remove mounting plate (D2) from cradle mount cover (D1).

**Note:** Mounting plate (D2) center tabs must be horizontal for removal.

3) Place mounting plate (D2) in position, mark and drill 1/8" pilot holes into stud.

**Option:** Place mounting plate (D2) in position, mark and drill 3/16" holes into wall. Install anchors.