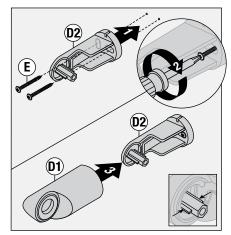

#### Installation

1) Install wall elbow (B) and flange (C) to recessed pipe fitting. Turn elbow clockwise to tighten (432HS only).

2) Press tab to remove mounting plate (D2) from cradle mount cover (D1).

**Note:** Mounting plate (D2) center tabs must be horizontal for removal.

3) Place mounting plate (D2) in position, mark and drill 1/8" pilot holes into stud.

**Option:** Place mounting plate (D2) in position, mark and drill 3/16" holes into wall. Install anchors.

4) Install mounting plate (D2). Secure with two screws (E). Replace cradle mount cover (D1).

**Note:** Mounting plate (D2) center tabs must be horizontal for installation.

5) Attach cradle arm (G) and washer (F) to cradle mount (D) cover. Secure with set screw (H).