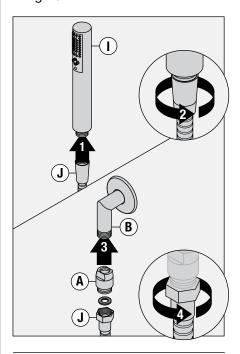

6) Install showerhead (K) to shower arm turning clockwise to tighten (432SH head only).

7) Attach large end of hand shower hose (J) to hand shower (I). Attach small end of hand shower hose (J) and gasket to in-line vacuum breaker (A). Connect in-line vacuum breaker to wall elbow (B). Turn clockwise to tighten.