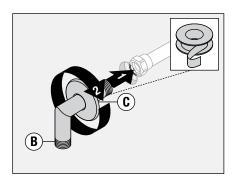

#### Installation

1) Install wall elbow (B) and flange (C) to recessed pipe fitting. Turn elbow clockwise to tighten (432HS only).

2) Press tab to remove mounting plate (D2) from cradle mount cover (D1).

6) Install showerhead (K) to shower arm turning clockwise to tighten (432SH head only).

7) Attach large end of hand shower hose (J) to hand shower (I). Attach small end of hand shower hose (J) and gasket to in-line vacuum breaker (A). Connect in-line vacuum breaker to wall elbow (B). Turn clockwise to tighten.