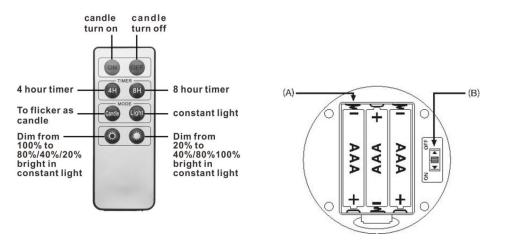

## **USE INSTRUCTIONS:**

- 1. Remove plastic tab from Remote Control battery compartment.
- Install 3 AAA batteries (not included) into the battery compartment located on bottom base of candle. Make sure that the battery polarity (+/-) is as indicated. (see A)
- 3. Use the On-Off switch on the bottom of each candle to turn LED to the ON position. (see B)
- 4. Remote control functions: