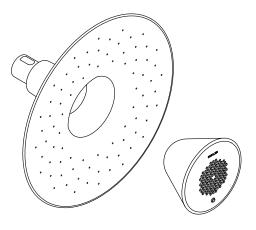

### **Features**

- Rainhead with wireless speaker streams your personalized music playlists, news and other audio in the shower.
- Syncs with Bluetooth\*®-enabled devices including smart phones, MP3 players, tablets and laptops located up to 32 feet away.
- Total harmonic distortion: 1.5 watts at 1kHz with < 1% distortion.</li>
- Water-resistant wireless speaker pops in and out of rainhead for easy recharging.
- Wireless speaker can be used outside the shower space, independent of the rainhead, to stream music in any room.
- 80 angled nozzles deliver a full-coverage, enveloping spray
- Soft silicone sprayface is easy to clean.
- 2.5 gpm (gallons per minute) flow rate
- 1/2-inch NPT connection.
- Includes showerhead, wireless speaker, speaker stand and micro USB charging cable.
- \*The BLUETOOTH® word mark and logos are registered trademarks owned by Bluetooth SIG, Inc. and any use of such marks by Kohler Co. is under license. Other trademarks and trade names are those of their respective owners.

# **Product Specification**

Rainhead shall be 8" (203 mm) in diameter and 4-3/16" (106 mm) in height. Rainhead shall be 2.5 gpm (9.5 L/min) flow rate. Rainhead shall be with 80 angled nozzles. Rainhead shall be with 1/2" NPT connection. Rainhead shall be with showerhead, wireless speaker, speaker stand, and micro USB charging cable. Rainhead finish shall resist corrosion and tarnishing. Rainhead shall be wall-mount. Rainhead shall be KOHLER Model K-99105.