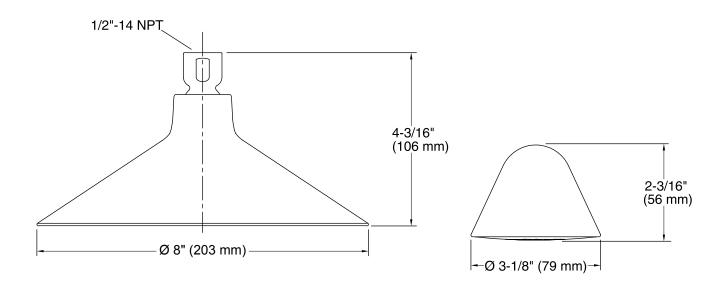

# **Product Specification**

Rainhead shall be 8" (203 mm) in diameter and 4-3/16" (106 mm) in height. Rainhead shall be 2.5 gpm (9.5 L/min) flow rate. Rainhead shall be with 80 angled nozzles. Rainhead shall be with 1/2" NPT connection. Rainhead shall be with showerhead, wireless speaker, speaker stand, and micro USB charging cable. Rainhead finish shall resist corrosion and tarnishing. Rainhead shall be wall-mount. Rainhead shall be KOHLER Model K-99105.

### **Technical Information**

All measurements are nominal.