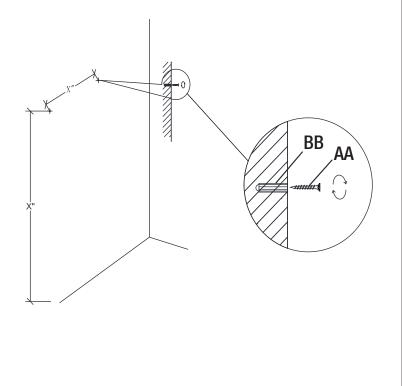

## Inserting the plastic plug

- Measure the distance between keyholes on the back panel, then drill holes with the same distance on the wall.
- □ Place the plastic plugs (BB) into the pre drilled holes in the wall.

## Hang the mirrored Cabinet

2

- □ Rotate the screws (AA) into the plastic plugs (BB), keep 5/16 inches outside to hang the mirrored cabinet (A).
- $\hfill\square$  Hang the mirrored cabinet (A) in the screws.