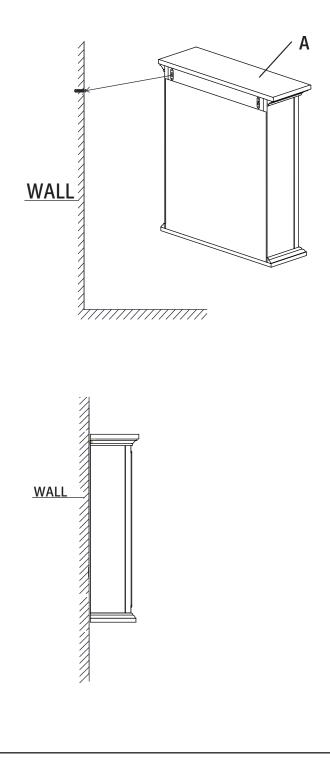

## Inserting the plastic plug

- Measure the distance between keyholes on the back panel, then drill holes with the same distance on the wall.
- □ Place the plastic plugs (BB) into the pre drilled holes in the wall.

## Hang the mirrored Cabinet

2

- □ Rotate the screws (AA) into the plastic plugs (BB), keep 5/16 inches outside to hang the mirrored cabinet (A).
- $\hfill\square$  Hang the mirrored cabinet (A) in the screws.