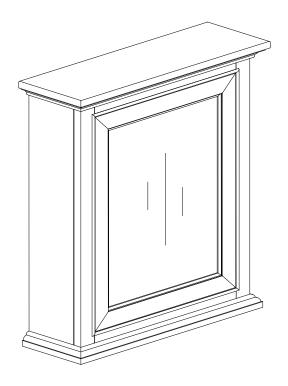

# **USE AND CARE GUIDE**

Windlowe 24" Mirrored Cabinet

Questions, problems, missing parts? Before returning to the store, call Home Decorators Collection Customer Service 8 a.m. – 7 p.m., EST, Monday – Friday, 9 a.m. – 6 p.m., EST, Saturday

#### PACKAGE CONTENTS

| Part | Description      | Quantity |
|------|------------------|----------|
| Α    | Mirrored Cabinet | 1        |