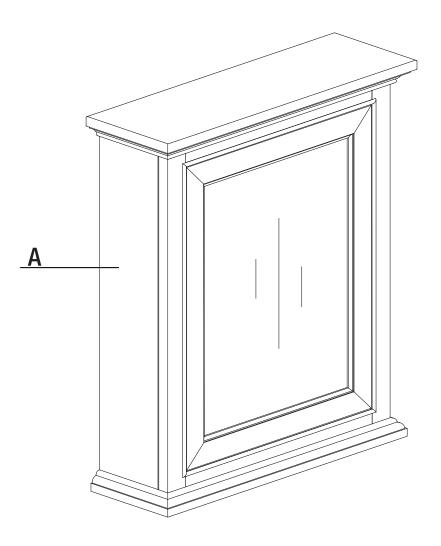

#### PACKAGE CONTENTS

| Part | Description      | Quantity |
|------|------------------|----------|
| Α    | Mirrored Cabinet | 1        |

## Hang the mirrored Cabinet

2

- □ Rotate the screws (AA) into the plastic plugs (BB), keep 5/16 inches outside to hang the mirrored cabinet (A).
- $\hfill\square$  Hang the mirrored cabinet (A) in the screws.