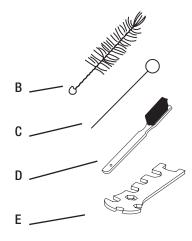

**PACKAGE CONTENTS** 

| Α |  |
|---|--|
| F |  |

 $\sim$ 

| Part | Description    | Quantity |
|------|----------------|----------|
| Α    | Spray Gun      | 1        |
| В    | Cleaning Brush | 1        |
| C    | Needle         | 1        |
| D    | Soft Brush     | 1        |
| E    | Wrench         | 1        |
| F    | Paint Canister | 1        |