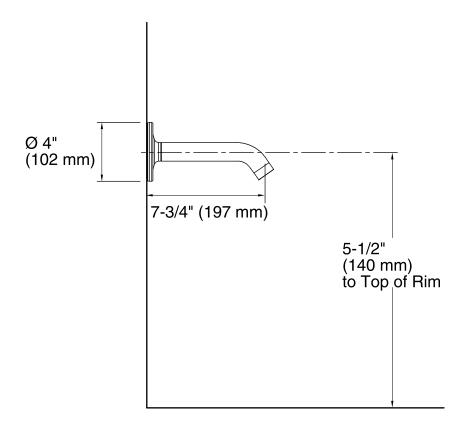

Purist®
35° Bath spout
K-14426

#### **Features**

Premium construction ensures durability and reliability



## Codes/Standards ASME A112.18.1/CSA B125.1

# **KOHLER® Faucet Lifetime Limited Warranty**

See website for detailed warranty information.

#### Available Color/Finishes

Color tiles intended for reference only.

| Color | Code | Description                   |
|-------|------|-------------------------------|
|       | CP   | Polished Chrome               |
|       | SN   | Vibrant® Polished Nickel      |
|       | BGD  | Vibrant® Moderne Brushed Gold |
|       | BN   | Vibrant® Brushed Nickel       |
|       | BV   | Vibrant® Brushed Bronze       |
|       |      |                               |







### **Technical Information**

All product dimensions are nominal.

#### **Notes**

Install this product according to the installation guide.