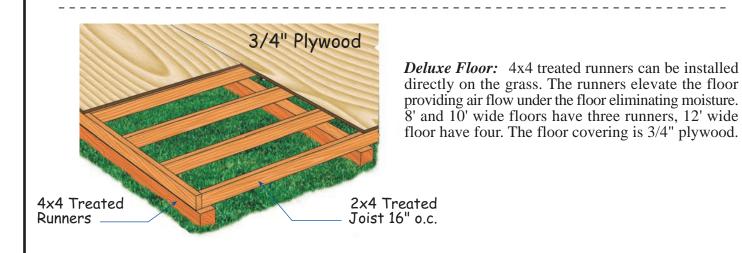

Before you order our kit or begin construction, obtain a building permit. If additional documents are required contact Richard@barnkits.com.

## 12' x 8' ASPEN ELEVATION



**Foundation:** By owner

**Wall Framing:** Constructed from 2x4 precut wall studs spaced 24" on center between top and bottom plates.

**Siding:** Louisianna-Pacific '*Smart Panel*' primed 8" o.c. groove with 50 year warranty, 5 year labor replacement

**Roof System:** 2x4 trusses spaced 24" on center, 7/16" OSB roof sheathing. *Shingles by owner*.

**Exterior Trim:** White pine trim for corners, door, gable trim and front and back fascia.

**Hardware:** Nails for all framing, metal hurricane hangers for trusses.