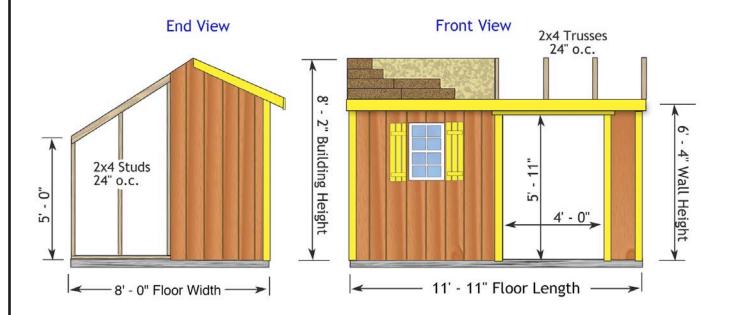

## 12' x 8' ASPEN ELEVATION

**Foundation:** By owner

**Wall Framing:** Constructed from 2x4 precut wall studs spaced 24" on center between top and bottom plates.

**Siding:** Louisianna-Pacific '*Smart Panel*' primed 8" o.c. groove with 50 year warranty, 5 year labor replacement

**Roof System:** 2x4 trusses spaced 24" on center, 7/16" OSB roof sheathing. *Shingles by owner*.

**Exterior Trim:** White pine trim for corners, door, gable trim and front and back fascia.

**Hardware:** Nails for all framing, metal hurricane hangers for trusses.