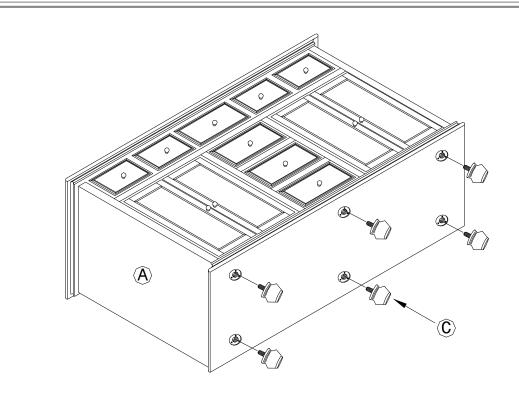

IMPORTANT NOTE: Follow instructions listed below in proper sequence as numbered to assure fast, easy and correct assembly.

| PARTS LIST          |           |              |
|---------------------|-----------|--------------|
| A                   | C         | D            |
|                     |           |              |
| MAIN PART-1PC       | FEET-6PCS | SHELVES-2PCS |
| E                   |           |              |
|                     |           |              |
| SHELF SUPPORTS-8PCS |           |              |
|                     |           |              |
|                     |           |              |
|                     |           |              |
|                     |           |              |

NOTE: THE SURFACE WITH THE STICKER IS THE BACK SIDE.

- 1).ASSEMBLE THE FEETS(C).
- ROTATE THE 6 FEETS(C) INTO THE HOLES ON THE BOTTOM PANEL.

- 2).ASSEMBLE THE SHELF(C).
- INSERT THE 8 SHELF SUPPORTS(E) INTO THE HOLES IN THE MAIN PART(A).
- FINALLY, PUT THE 2 SHELVES(D) ONTO THE SHELF SUPPORTS(E).