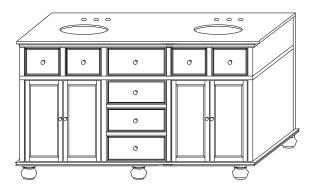

## HOME DECORATORS —— collection<sup>°</sup>——

BF-21712 HAMPTON BAY COLLECTION DOUBLE SINK CABINET
INV#38854

## PRODUCT SPECIFICATION:

- SOLID HARD WOOD FRAME
- NATURAL GRANITE TOP PRE-ASSEMBLED
- STYLISH PORCELAIN BASIN INCLUDED
- (72W x 22D x 39H) INCH
- N.M.: 260LBS G.W.282LBS

Thank you for purchasing this quality product. Be sure to check all packing material carefully for small parts, which may have came loose inside the carton during shipment. Count all parts and material hardware and then compare with parts list to be sure all parts are present. If any parts are missing or damaged, phone, fax, or mail to our Customer Service Department for efficient and speedy service. Please indicate the model number and code letter of part(s) needed.