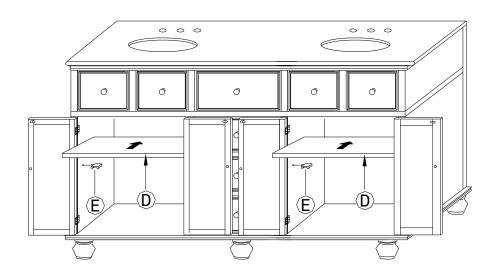

IMPORTANT NOTE: Follow instructions listed below in proper sequence as numbered to assure fast, easy and correct assembly.

| PARTS LIST          |           |              |
|---------------------|-----------|--------------|
| A                   | C         | D            |
|                     |           |              |
| MAIN PART-1PC       | FEET-6PCS | SHELVES-2PCS |
| E                   |           |              |
|                     |           |              |
| SHELF SUPPORTS-8PCS |           |              |
|                     |           |              |
|                     |           |              |
|                     |           |              |
|                     |           |              |

NOTE: THE SURFACE WITH THE STICKER IS THE BACK SIDE.

- 1).ASSEMBLE THE FEETS(C).
- ROTATE THE 6 FEETS(C) INTO THE HOLES ON THE BOTTOM PANEL.

- 2).ASSEMBLE THE SHELF(C).
- INSERT THE 8 SHELF SUPPORTS(E) INTO THE HOLES IN THE MAIN PART(A).
- FINALLY, PUT THE 2 SHELVES(D) ONTO THE SHELF SUPPORTS(E).