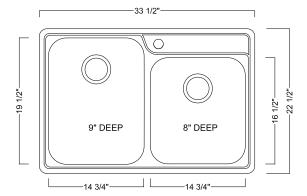

## **IMPORTANT:**

Dimensions of fixtures are nominal and may vary within the range of tolerances established by ASME A112.19.3.

These measurements are subject to change or cancellation. No responsibility is assumed for use of superseded or voided leaflet.