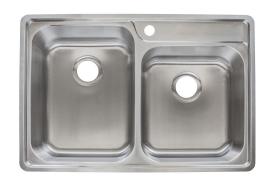

## Offset Double Bowl Topmount Series

- FastIN Installation
- Extra Large Bowls
- 18 gauge
- Polished satin
- Slim Rim design
- 36" cabinet is recommended minimum
- Limited Lifetime Warranty
- Shipping weight: 26 lbs
- Fits standard double bowl cutout
- Made in Vietnam