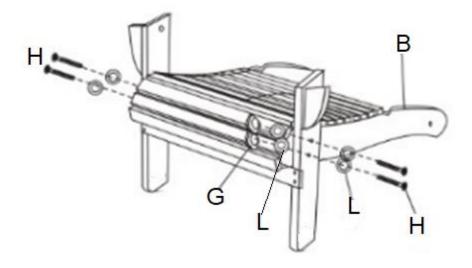

-When not in use store in a cool and dry place away from any heat sources.

<u>STEP 1</u>

<u>STEP 3</u>