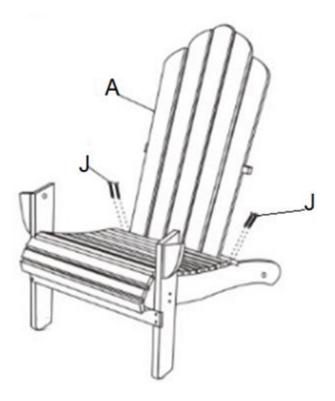

-When not in use store in a cool and dry place away from any heat sources.

<u>STEP 1</u>

<u>STEP 3</u>