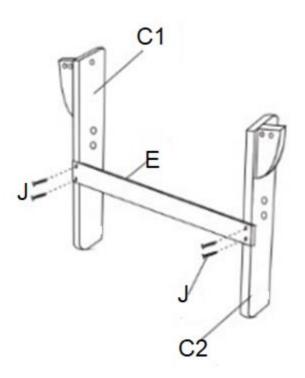

-When not in use store in a cool and dry place away from any heat sources.

<u>STEP 1</u>

<u>STEP 3</u>