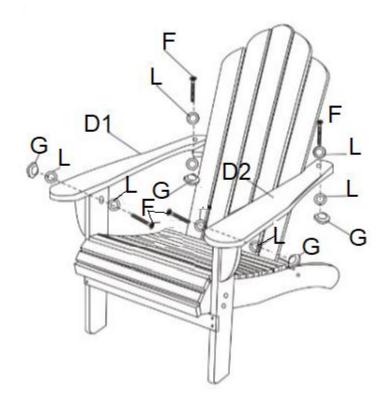

-When not in use store in a cool and dry place away from any heat sources.

<u>STEP 1</u>

<u>STEP 3</u>