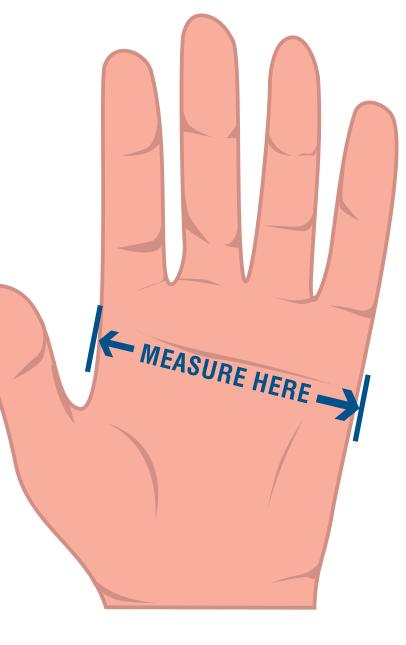

## **Palm Measurment**

Find your glove size by measuring your hand using the guide below.

| Glove Size | e Inches     | cm             |
|------------|--------------|----------------|
| XS         | Up to 2.9    | Up to 7.36     |
| 8          | 2.9 - 3.3    | 7.36 - 8.32    |
| М          | 3.2 - 3.5    | 8.12 - 8.9     |
| L          | 3.5 - 4      | 8.9 - 10.16    |
| XL         | 3.9 - 4.4    | 9.9 - 11.18    |
| XXL        | 4.4 and over | 11.18 and over |