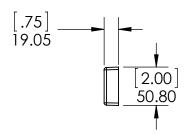

| DRAWING TYP | E ITEM ID        | ITEM DESCRIPTION                                           | TECHNOLOGIES | DRAWING STATUS |
|-------------|------------------|------------------------------------------------------------|--------------|----------------|
| Finish good | SSAL18COM-<br>WH | 18in AB Engineered<br>Composite Lite<br>Sidesplash - White | Solid Color  | Design Process |

UNLESS OTHERWISE SPECIFIED

DIMENSIONS ARE IN MM.
AND [INCHES]

TOLERANCES ARE
+ 0.125 [3.175] - 0.125 [-3.175]

SCALE:1:5

|           | NAME       | DATE    |     |
|-----------|------------|---------|-----|
| DRAWN     | R. Rubio   | 5/09/16 |     |
| CHECKED   | R. Rubio   | 5/09/16 |     |
| ENG APPR. | V. Sanchez | 5/09/16 | SIZ |
| MFG APPR. | C. Leal    | 5/09/16 | 1   |