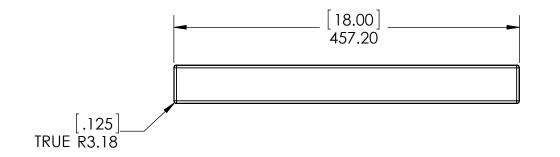

| DRAWING TYP | E ITEM ID        | ITEM DESCRIPTION                                           | TECHNOLOGIES | DRAWING STATUS |
|-------------|------------------|------------------------------------------------------------|--------------|----------------|
| Finish good | SSAL18COM-<br>WH | 18in AB Engineered<br>Composite Lite<br>Sidesplash - White | Solid Color  | Design Process |

UNLESS OTHERWISE SPECIFIED

DIMENSIONS ARE IN MM.
AND [INCHES]

TOLERANCES ARE
+ 0.125 [3.175] - 0.125 [-3.175]

SCALE:1:5

|           | NAME       | DATE    |     |
|-----------|------------|---------|-----|
| DRAWN     | R. Rubio   | 5/09/16 |     |
| CHECKED   | R. Rubio   | 5/09/16 |     |
| ENG APPR. | V. Sanchez | 5/09/16 | SIZ |
| MFG APPR. | C. Leal    | 5/09/16 | 1   |