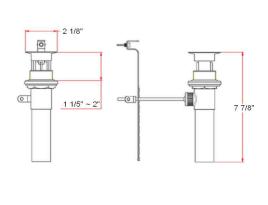

#### **Dimensions**

## **Specifications**

Flow Rate (GPM) 1.3GPM @ 60 psi

Material Content AB1953 platform hybrid body with zinc handle

Pop-Up DrainBrass pop-upSpout Reach4-3/16"CartridgeCeramic disc

Lever Handle Operation (1/4) quarter turn stop
Installation Type 3-hole, 4" center mount