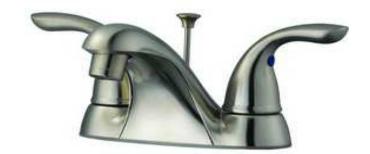

# **Ashland Lavatory Faucet**

## **Specifications**

Flow Rate (GPM) 1.3GPM @ 60 psi

Material Content AB1953 platform hybrid body with zinc handle

Pop-Up DrainBrass pop-upSpout Reach4-3/16"CartridgeCeramic disc

Lever Handle Operation (1/4) quarter turn stop
Installation Type 3-hole, 4" center mount