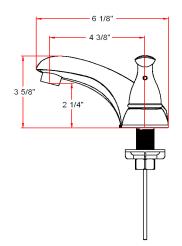

#### **Dimensions**

## **Specifications**

Flow Rate (GPM) 1.3GPM @ 60 psi

Material Content AB1953 platform hybrid body with zinc handle

Pop-Up DrainBrass pop-upSpout Reach4-3/16"CartridgeCeramic disc

Lever Handle Operation (1/4) quarter turn stop
Installation Type 3-hole, 4" center mount