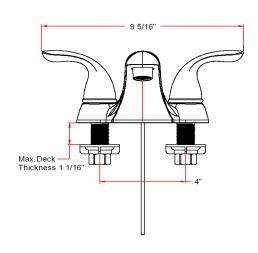

#### **Dimensions**

## **Specifications**

Flow Rate (GPM) 1.3GPM @ 60 psi

Material Content AB1953 platform hybrid body with zinc handle

Pop-Up DrainBrass pop-upSpout Reach4-3/16"CartridgeCeramic disc

Lever Handle Operation (1/4) quarter turn stop
Installation Type 3-hole, 4" center mount