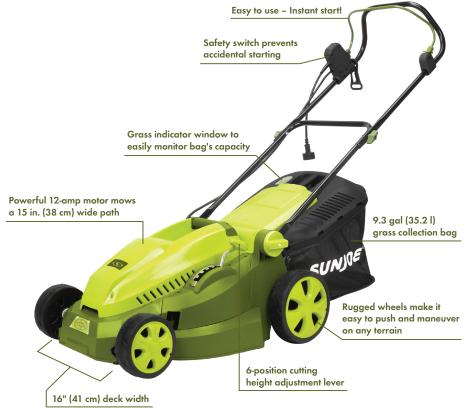

## SUN JOE® ELECTRIC

16" | 12 AMP MODEL MJ402E

- Maintenance free No gas, oil or tune-ups
- · Best use: small to mid-sized lawns
- Grass bag capacity: 9.3 gal
- Detachable grass catcher for easy disposal
- Powerful 12-amp motor cuts a 15-inch wide path
- Tailor cutting height with 6-position manual height adjustment
- Full 2-year warranty

KICK SOME GRASS. Take back your yard with new gear this year and choose the greener grooming solution that's better for you, better for your lawn, and better for the environment. Say goodbye to gas, oil, noxious fumes, pull-cords, and costly tune-ups! For smaller yards, the cutting-edge, 12-amp electric MJ402E is your greener, cleaner alternative to get the job done with zero carbon emissions for cleaner air. Startup is instant, reliable, and effortless with virtually zero maintenance, season after season. Simply plug in your mower and go! Delivering the power of a gas machine with the convenience of an electric unit, it's durable steel blade cuts a 15-inch wide path with precision on each pass and features a convenient 6-position manual height adjustment for maximum control. MJ402E comes equipped with a detachable 9.3 gallon rear bag for quick and easy disposal. The unit is ETL-approved and carries a full two-year warranty.