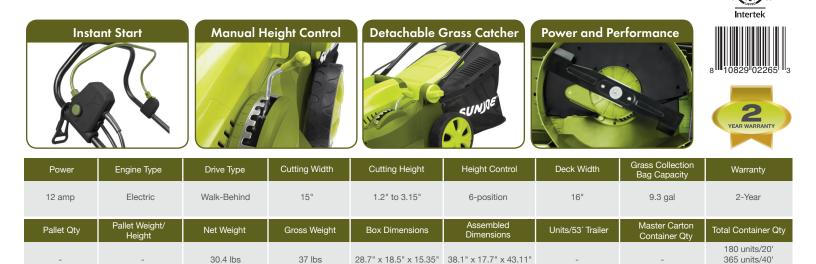

## SUN JOE® ELECTRIC

16" | 12 AMP MODEL MJ402E

- Maintenance free No gas, oil or tune-ups
- · Best use: small to mid-sized lawns
- Grass bag capacity: 9.3 gal
- Detachable grass catcher for easy disposal
- Powerful 12-amp motor cuts a 15-inch wide path
- Tailor cutting height with 6-position manual height adjustment
- Full 2-year warranty

KICK SOME GRASS. Take back your yard with new gear this year and choose the greener grooming solution that's better for you, better for your lawn, and better for the environment. Say goodbye to gas, oil, noxious fumes, pull-cords, and costly tune-ups! For smaller yards, the cutting-edge, 12-amp electric MJ402E is your greener, cleaner alternative to get the job done with zero carbon emissions for cleaner air. Startup is instant, reliable, and effortless with virtually zero maintenance, season after season. Simply plug in your mower and go! Delivering the power of a gas machine with the convenience of an electric unit, it's durable steel blade cuts a 15-inch wide path with precision on each pass and features a convenient 6-position manual height adjustment for maximum control. MJ402E comes equipped with a detachable 9.3 gallon rear bag for quick and easy disposal. The unit is ETL-approved and carries a full two-year warranty.