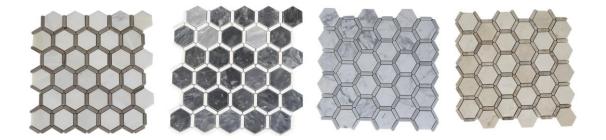

## Ambrosia Marble Tile Line

Tile a kitchen backsplash or bathroom surface with the marble Splashback 12 in. x 12 in. Ambrosia tile. Create a beautiful multidimensional effect with this unique tile design. The mesh backing not only simplifies installation, it also allows the tiles to be separated which adds to their design flexibility.

## SHEET SPECS

| Chip Size: Hexagon 2"; Dot ¼ x 1/3" | Colors: Basalt, Steel, Carrera, Parisian |
|-------------------------------------|------------------------------------------|
| Material: Marble                    | Finish: Polished                         |
| Sold By: Sheet                      | Sheet Size: 12" x 12"                    |
| Coverage: 1 SF                      | Thickness: 10 mm                         |