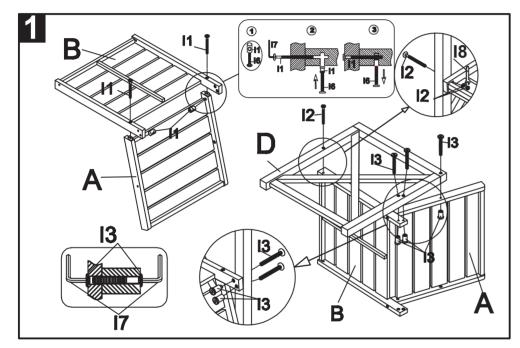

Step 1: attach the back (B) to the seat (A) by using the Allen Nut (I1). Tighten with the Allen Key (I7) as shown on the picture. Then attach the left side (D) to the back and seat by using the Allen bolt S (I3) and the Allen bolt L (I2). Tighten with the Allen key (I7) and wrench (I8) as shown on the picture.