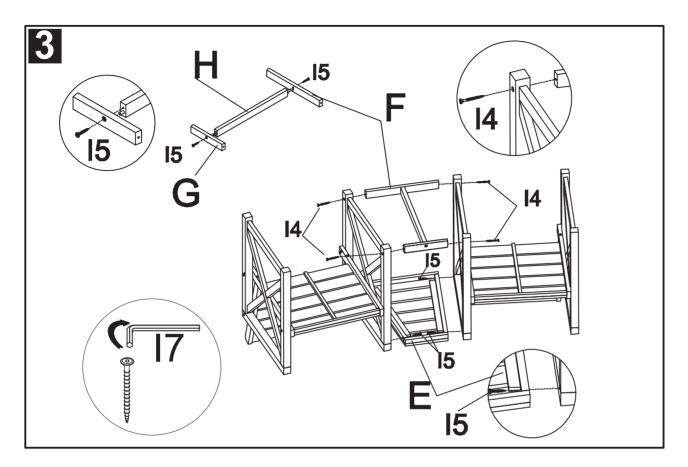

MODEL# FOX6707

Product Dimension: 61.81"W x 24.02"D x 33.66"H

Step 3: attach the front bar (G) to the support bar (H) and the rear bar (F) by using the allen Screw(I5) as as shown the picture.

Put the table top(E) and the support bars between the two chairs as shown on the picture. Using the allen screw L (I4) and allen Screw S(I5) to fix it . Tighten all allen Screws with the Allen key(I7).