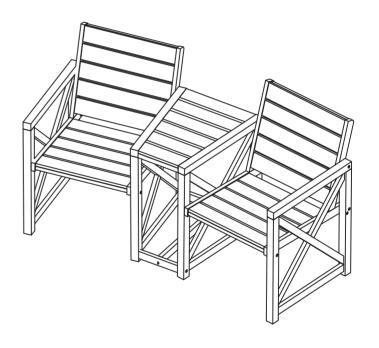

MODEL# FOX6707

Product Dimension: 61.81"W x 24.02"D x 33.66"H

Step 3: attach the front bar (G) to the support bar (H) and the rear bar (F) by using the allen Screw(I5) as as shown the picture.

Put the table top(E) and the support bars between the two chairs as shown on the picture. Using the allen screw L (I4) and allen Screw S(I5) to fix it . Tighten all allen Screws with the Allen key(I7).