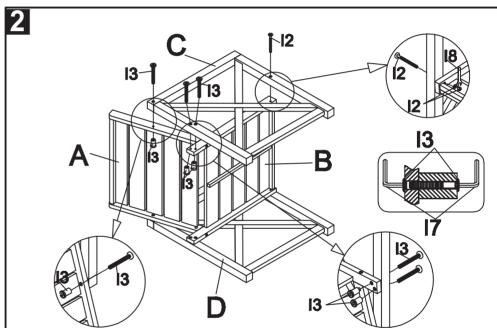

Step 2: attach the right side (C) to the chair as shown on the picture with the same hardware used with step 1. Assembly the second chair in the same way.