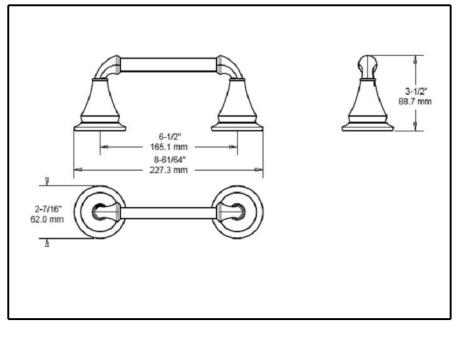

■ Linden<sup>™</sup> Bath collection

Pivoting TPH

Submitted Model No.: \_

## STANDARD SPECIFICATIONS:

 Wood blocking is preferable behind all wall surfaces. If wood blocking is not available, the following fasteners are suggested: Tile/Masonry-Plastic or lead Anchors Plaster/drywall-Toggle bolts.
Mounting hardware and mounting template included with product.