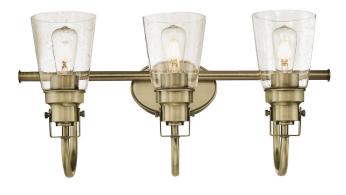

## Item Number 6334000

3 Light Wall Antique Brass Finish with Clear Seeded Glass

### Specifications

- Height: 11.93"
- Width: 24.02"
- Extends: 8.66"
- Use (3) Medium (E26) Base Lamps, 60 Watt Maximum
- Can be installed up or down
- For Indoor Use