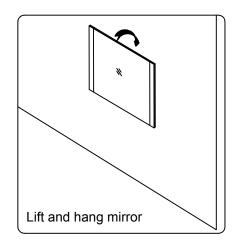

www.virtuusa.com

**SKU:** KD-70078

REV3.19.18

This model consists of individual cabinets to make the complete set.

Prior to installation, please check the items you have received against the packing list. Report any missing items to your local dealer immediately.

Protect all surfaces from sharp objects, high heat sources, direct prolonged sunlight and chemical hazards.

Professional installation is recommended.







### **REQUIRED TOOLS**





# PARTS LIST (may differ depending on purchase)















Basin Vessel

OR





www.virtuusa.com

**SKU:** KD-70078

REV3.19.18

#### **Mirror Installation**







### **Top Installation (Integrated Basin)**









www.virtuusa.com

**SKU:** KD-70078

REV3.19.18

### **Top Installation (Vessel Basin)**







#### **Side Cabinet**



### Pop-Up & Drain



#### **Faucet**





www.virtuusa.com

**SKU:** KD-70078

REV3.19.18

# **DRAWER REMOVAL**







### REMOVAL

- 1. Pull tabs toward center
- 2. Lift and pull drawer out

# **RE-INSTALL**

- 1. Align drawer hole with slider stud
- 2. Push tabs back in to secure

### **DOOR ADJUSTMENT**



Adjusts the door vertically



Adjusts the door horizontally



Adjusts the door forward and backwards