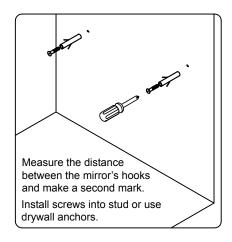

www.virtuusa.com

**SKU:** KD-70078

REV3.19.18

This model consists of individual cabinets to make the complete set.

Prior to installation, please check the items you have received against the packing list. Report any missing items to your local dealer immediately.

Protect all surfaces from sharp objects, high heat sources, direct prolonged sunlight and chemical hazards.

Professional installation is recommended.







### **REQUIRED TOOLS**





# PARTS LIST (may differ depending on purchase)















Basin Vessel

OR





www.virtuusa.com

**SKU:** KD-70078

REV3.19.18

#### **Mirror Installation**







### **Top Installation (Integrated Basin)**









www.virtuusa.com

**SKU:** KD-70078

REV3.19.18

### **Top Installation (Vessel Basin)**







#### **Side Cabinet**



### Pop-Up & Drain



#### **Faucet**





www.virtuusa.com

**SKU:** KD-70078

REV3.19.18

# **DRAWER REMOVAL**







### REMOVAL

- 1. Pull tabs toward center
- 2. Lift and pull drawer out

# **RE-INSTALL**

- 1. Align drawer hole with slider stud
- 2. Push tabs back in to secure

### **DOOR ADJUSTMENT**



Adjusts the door vertically



Adjusts the door horizontally



Adjusts the door forward and backwards