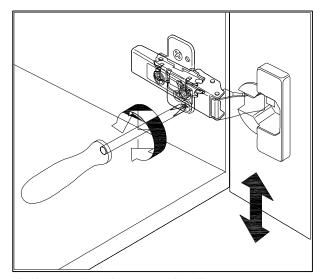

### **DOOR ADJUSTMENT**

Adjusts the door vertically

Adjusts the door horizontally

Adjusts the door forward and backwards