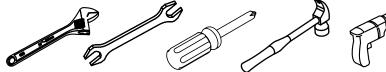

www.virtuusa.com

**SKU:** KD-70078

REV3.19.18

This model consists of individual cabinets to make the complete set.

Prior to installation, please check the items you have received against the packing list. Report any missing items to your local dealer immediately.

Protect all surfaces from sharp objects, high heat sources, direct prolonged sunlight and chemical hazards.

Professional installation is recommended.







### **REQUIRED TOOLS**





# PARTS LIST (may differ depending on purchase)















Basin Vessel

OR





www.virtuusa.com

**SKU:** KD-70078

REV3.19.18

#### **Mirror Installation**







### **Top Installation (Integrated Basin)**









www.virtuusa.com

**SKU:** KD-70078

REV3.19.18

### **Top Installation (Vessel Basin)**







#### **Side Cabinet**



### Pop-Up & Drain



#### **Faucet**





www.virtuusa.com

**SKU:** KD-70078

REV3.19.18

# **DRAWER REMOVAL**







### REMOVAL

- 1. Pull tabs toward center
- 2. Lift and pull drawer out

# **RE-INSTALL**

- 1. Align drawer hole with slider stud
- 2. Push tabs back in to secure

### **DOOR ADJUSTMENT**



Adjusts the door vertically



Adjusts the door horizontally



Adjusts the door forward and backwards