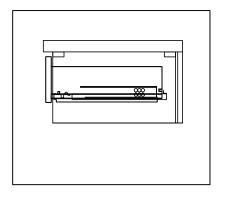

# **DRAWER REMOVAL**

### REMOVAL

- 1. Pull tabs toward center
- 2. Lift and pull drawer out