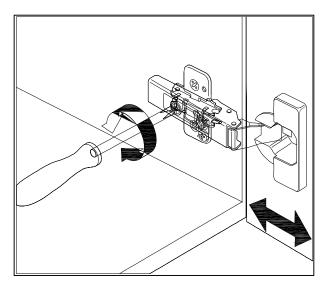

### **DOOR ADJUSTMENT**

Adjusts the door vertically

Adjusts the door horizontally

Adjusts the door forward and backwards