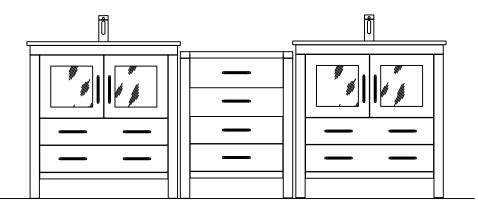

# PARTS LIST (may differ depending on purchase)

Basin Vessel

OR

www.virtuusa.com

**SKU:** KD-70078

REV3.19.18

#### **Side Cabinet**