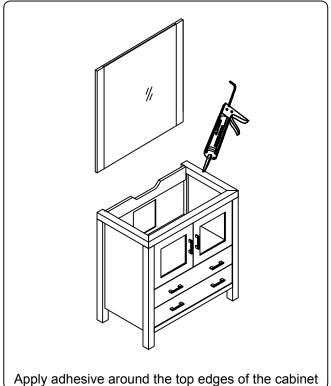

www.virtuusa.com

**SKU:** KD-70078

REV3.19.18

This model consists of individual cabinets to make the complete set.

Prior to installation, please check the items you have received against the packing list. Report any missing items to your local dealer immediately.

Protect all surfaces from sharp objects, high heat sources, direct prolonged sunlight and chemical hazards.

Professional installation is recommended.







### **REQUIRED TOOLS**





# PARTS LIST (may differ depending on purchase)















Basin Vessel

OR





www.virtuusa.com

**SKU:** KD-70078

REV3.19.18

#### **Mirror Installation**







### **Top Installation (Integrated Basin)**









www.virtuusa.com

**SKU:** KD-70078

REV3.19.18

### **Top Installation (Vessel Basin)**







#### **Side Cabinet**



### Pop-Up & Drain



#### **Faucet**





www.virtuusa.com

**SKU:** KD-70078

REV3.19.18

# **DRAWER REMOVAL**







### REMOVAL

- 1. Pull tabs toward center
- 2. Lift and pull drawer out

# **RE-INSTALL**

- 1. Align drawer hole with slider stud
- 2. Push tabs back in to secure

### **DOOR ADJUSTMENT**



Adjusts the door vertically



Adjusts the door horizontally



Adjusts the door forward and backwards