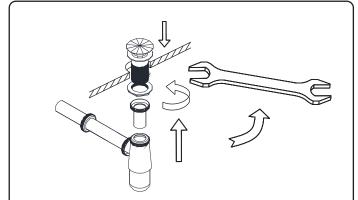

*SKU:** KD-70078

REV3.19.18

This model consists of individual cabinets to make the complete set.

Prior to installation, please check the items you have received against the packing list. Report any missing items to your local dealer immediately.

Protect all surfaces from sharp objects, high heat sources, direct prolonged sunlight and chemical hazards.

Professional installation is recommended.







### **REQUIRED TOOLS**





# PARTS LIST (may differ depending on purchase)















Basin Vessel

OR





www.virtuusa.com

**SKU:** KD-70078

REV3.19.18

#### **Mirror Installation**







### **Top Installation (Integrated Basin)**









www.virtuusa.com

**SKU:** KD-70078

REV3.19.18

### **Top Installation (Vessel Basin)**







#### **Side Cabinet**



### Pop-Up & Drain



#### **Faucet**





www.virtuusa.com

**SKU:** KD-70078

REV3.19.18

# **DRAWER REMOVAL**







### REMOVAL

- 1. Pull tabs toward center
- 2. Lift and pull drawer out

# **RE-INSTALL**

- 1. Align drawer hole with slider stud
- 2. Push tabs back in to secure

### **DOOR ADJUSTMENT**



Adjusts the door vertically



Adjusts the door horizontally



Adjusts the door forward and backwards