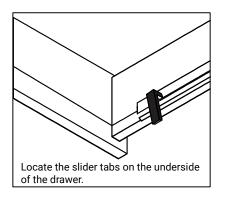

### REMOVAL

- 1. Pull tabs toward center
- 2. Lift and pull drawer out

# **RE-INSTALL**

- 1. Align drawer hole with slider stud
- 2. Push tabs back in to secure