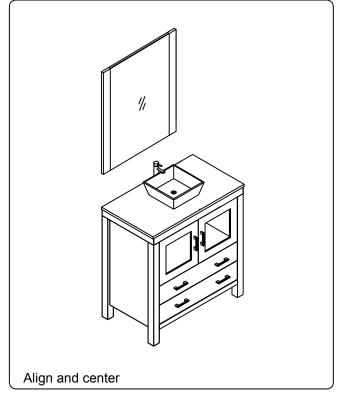

www.virtuusa.com

**SKU:** KD-70078

REV3.19.18

This model consists of individual cabinets to make the complete set.

Prior to installation, please check the items you have received against the packing list. Report any missing items to your local dealer immediately.

Protect all surfaces from sharp objects, high heat sources, direct prolonged sunlight and chemical hazards.

Professional installation is recommended.







### **REQUIRED TOOLS**





# PARTS LIST (may differ depending on purchase)















Basin Vessel

OR





www.virtuusa.com

**SKU:** KD-70078

REV3.19.18

#### **Mirror Installation**







### **Top Installation (Integrated Basin)**









www.virtuusa.com

**SKU:** KD-70078

REV3.19.18

### **Top Installation (Vessel Basin)**







#### **Side Cabinet**



### Pop-Up & Drain



#### **Faucet**





www.virtuusa.com

**SKU:** KD-70078

REV3.19.18

# **DRAWER REMOVAL**







### REMOVAL

- 1. Pull tabs toward center
- 2. Lift and pull drawer out

# **RE-INSTALL**

- 1. Align drawer hole with slider stud
- 2. Push tabs back in to secure

### **DOOR ADJUSTMENT**



Adjusts the door vertically



Adjusts the door horizontally



Adjusts the door forward and backwards