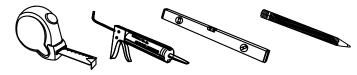

www.virtuusa.com

**SKU:** KD-70078

REV3.19.18

This model consists of individual cabinets to make the complete set.

Prior to installation, please check the items you have received against the packing list. Report any missing items to your local dealer immediately.

Protect all surfaces from sharp objects, high heat sources, direct prolonged sunlight and chemical hazards.

Professional installation is recommended.







### **REQUIRED TOOLS**





# PARTS LIST (may differ depending on purchase)















Basin Vessel

OR





www.virtuusa.com

**SKU:** KD-70078

REV3.19.18

#### **Mirror Installation**







### **Top Installation (Integrated Basin)**









www.virtuusa.com

**SKU:** KD-70078

REV3.19.18

### **Top Installation (Vessel Basin)**







#### **Side Cabinet**



### Pop-Up & Drain



#### **Faucet**





www.virtuusa.com

**SKU:** KD-70078

REV3.19.18

# **DRAWER REMOVAL**







### REMOVAL

- 1. Pull tabs toward center
- 2. Lift and pull drawer out

# **RE-INSTALL**

- 1. Align drawer hole with slider stud
- 2. Push tabs back in to secure

### **DOOR ADJUSTMENT**



Adjusts the door vertically



Adjusts the door horizontally



Adjusts the door forward and backwards