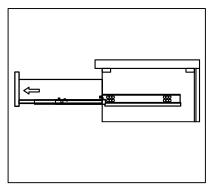

# **DRAWER REMOVAL**

### REMOVAL

- 1. Pull tabs toward center
- 2. Lift and pull drawer out