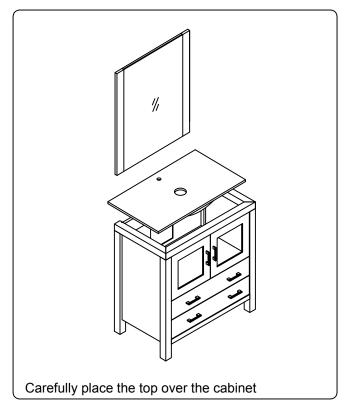

www.virtuusa.com

**SKU:** KD-70078

REV3.19.18

This model consists of individual cabinets to make the complete set.

Prior to installation, please check the items you have received against the packing list. Report any missing items to your local dealer immediately.

Protect all surfaces from sharp objects, high heat sources, direct prolonged sunlight and chemical hazards.

Professional installation is recommended.







### **REQUIRED TOOLS**





# PARTS LIST (may differ depending on purchase)















Basin Vessel

OR





www.virtuusa.com

**SKU:** KD-70078

REV3.19.18

#### **Mirror Installation**







### **Top Installation (Integrated Basin)**









www.virtuusa.com

**SKU:** KD-70078

REV3.19.18

### **Top Installation (Vessel Basin)**







#### **Side Cabinet**



### Pop-Up & Drain



#### **Faucet**





www.virtuusa.com

**SKU:** KD-70078

REV3.19.18

# **DRAWER REMOVAL**







### REMOVAL

- 1. Pull tabs toward center
- 2. Lift and pull drawer out

# **RE-INSTALL**

- 1. Align drawer hole with slider stud
- 2. Push tabs back in to secure

### **DOOR ADJUSTMENT**



Adjusts the door vertically



Adjusts the door horizontally



Adjusts the door forward and backwards