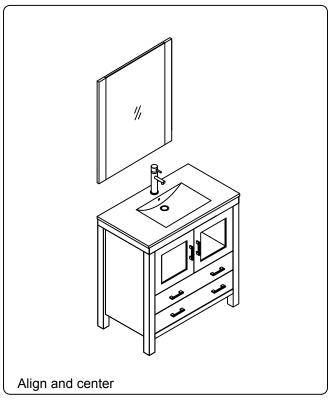

www.virtuusa.com

**SKU:** KD-70078

REV3.19.18

This model consists of individual cabinets to make the complete set.

Prior to installation, please check the items you have received against the packing list. Report any missing items to your local dealer immediately.

Protect all surfaces from sharp objects, high heat sources, direct prolonged sunlight and chemical hazards.

Professional installation is recommended.







### **REQUIRED TOOLS**





# PARTS LIST (may differ depending on purchase)















Basin Vessel

OR





www.virtuusa.com

**SKU:** KD-70078

REV3.19.18

#### **Mirror Installation**







### **Top Installation (Integrated Basin)**









www.virtuusa.com

**SKU:** KD-70078

REV3.19.18

### **Top Installation (Vessel Basin)**







#### **Side Cabinet**



### Pop-Up & Drain



#### **Faucet**





www.virtuusa.com

**SKU:** KD-70078

REV3.19.18

# **DRAWER REMOVAL**







### REMOVAL

- 1. Pull tabs toward center
- 2. Lift and pull drawer out

# **RE-INSTALL**

- 1. Align drawer hole with slider stud
- 2. Push tabs back in to secure

### **DOOR ADJUSTMENT**



Adjusts the door vertically



Adjusts the door horizontally



Adjusts the door forward and backwards