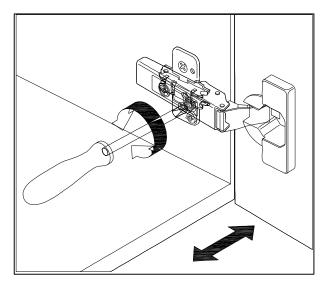

### **DOOR ADJUSTMENT**

Adjusts the door vertically

Adjusts the door horizontally

Adjusts the door forward and backwards