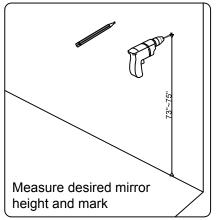

www.virtuusa.com

**SKU:** KD-70078

REV3.19.18

This model consists of individual cabinets to make the complete set.

Prior to installation, please check the items you have received against the packing list. Report any missing items to your local dealer immediately.

Protect all surfaces from sharp objects, high heat sources, direct prolonged sunlight and chemical hazards.

Professional installation is recommended.







### **REQUIRED TOOLS**





# PARTS LIST (may differ depending on purchase)















Basin Vessel

OR





www.virtuusa.com

**SKU:** KD-70078

REV3.19.18

#### **Mirror Installation**







### **Top Installation (Integrated Basin)**









www.virtuusa.com

**SKU:** KD-70078

REV3.19.18

### **Top Installation (Vessel Basin)**







#### **Side Cabinet**



### Pop-Up & Drain



#### **Faucet**





www.virtuusa.com

**SKU:** KD-70078

REV3.19.18

# **DRAWER REMOVAL**







### REMOVAL

- 1. Pull tabs toward center
- 2. Lift and pull drawer out

# **RE-INSTALL**

- 1. Align drawer hole with slider stud
- 2. Push tabs back in to secure

### **DOOR ADJUSTMENT**



Adjusts the door vertically



Adjusts the door horizontally



Adjusts the door forward and backwards