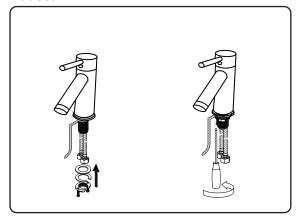

EV3.19.18

This model consists of individual cabinets to make the complete set.

Prior to installation, please check the items you have received against the packing list. Report any missing items to your local dealer immediately.

Protect all surfaces from sharp objects, high heat sources, direct prolonged sunlight and chemical hazards.

Professional installation is recommended.







### **REQUIRED TOOLS**





# PARTS LIST (may differ depending on purchase)















Basin Vessel

OR





www.virtuusa.com

**SKU:** KD-70078

REV3.19.18

#### **Mirror Installation**







### **Top Installation (Integrated Basin)**









www.virtuusa.com

**SKU:** KD-70078

REV3.19.18

### **Top Installation (Vessel Basin)**







#### **Side Cabinet**



### Pop-Up & Drain



#### **Faucet**





www.virtuusa.com

**SKU:** KD-70078

REV3.19.18

# **DRAWER REMOVAL**







### REMOVAL

- 1. Pull tabs toward center
- 2. Lift and pull drawer out

# **RE-INSTALL**

- 1. Align drawer hole with slider stud
- 2. Push tabs back in to secure

### **DOOR ADJUSTMENT**



Adjusts the door vertically



Adjusts the door horizontally



Adjusts the door forward and backwards