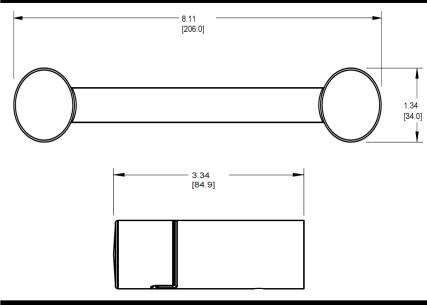

# **ALIGN<sup>™</sup> Technical Specification**

## **Pivoting Paper Holder**

## YB0408

## **Stock Numbers:**

## Dimensions:



YB0408BN – Pivoting Paper Holder Brushed Nickel Finish

### **Materials:**

**Pivoting Paper Holder** is constructed of zinc.





## **Installation Instructions:**

1) Position the mounting template on the wall in the desired location.

2) Using a level, align the template and tape it to the wall.

3) Drill two 1/4" holes at each mounting post location that corresponds to your product. (We recommend using the horizontal holes for drywall installation).
4) Remove the template from the wall.

- 5) Lightly tap anchors until flush with the wall.
- Remove mounting posts from the product assemblies by loosening each setscrew.

 One at a time, place each mounting post over anchors (notch facing downward) and insert screws through post into anchors.

8) Tighten screws.

### **Cleaning Instructions:**

To preserve the fine finish of this product, clean only with a soft damp cloth. Dry well. Do not use commercial or abrasive