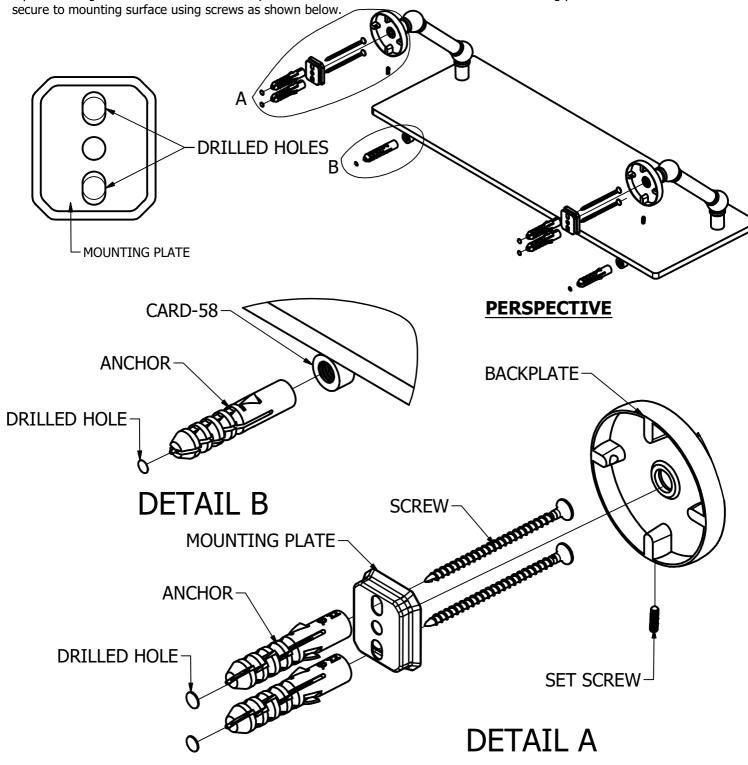

#### Step1: Drill Holes in Wall for screws or screw anchors and attached Mounting plate to Wall

Determine your desired location for installation and make a mark for the location of the mounting plate and CARD-58 CAP. Remove mounting plate from backplate by loosening set screw in backplate as pictured below. Place center hole of mounting plate over mark made above. Then also make a mark for 2x CARD-58 CAP under glass 3 inches in from both ends of glass. Make 4 marks where mounting screws will be placed as shown below. Drill hole at each of the mark. (You may substitute other style mounting anchors or screws if desired). Place anchors into the holes made. Place mounting plate over holes and