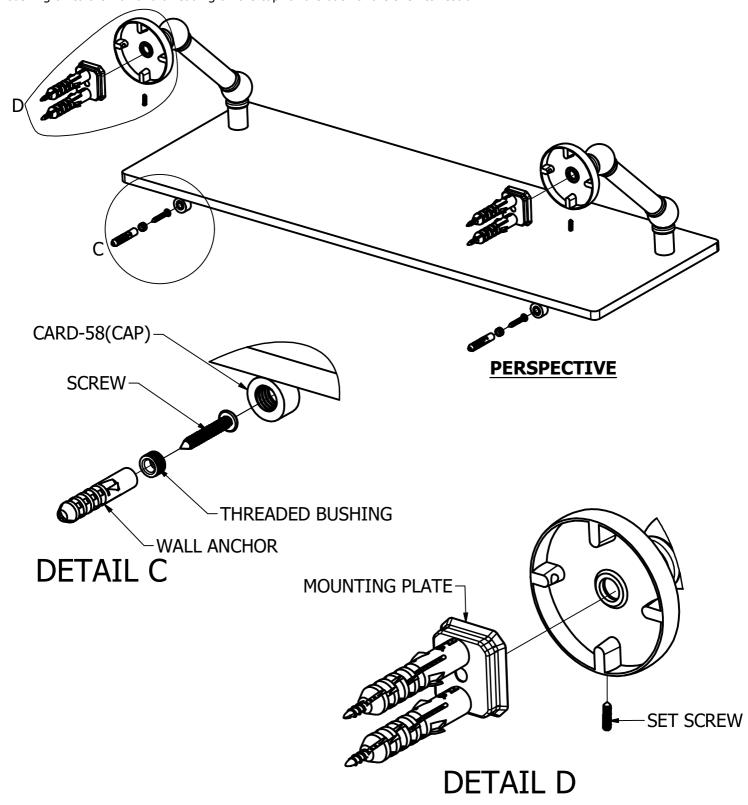

#### (Step1: Attach Bracket to Mounting Plate

Place bracket on mounting plate and secure by tightening set screw as shown below. To secure 2x CARD-58, screw the bushing on to the wall and threading on the cap for the back of the shelf to rest on.