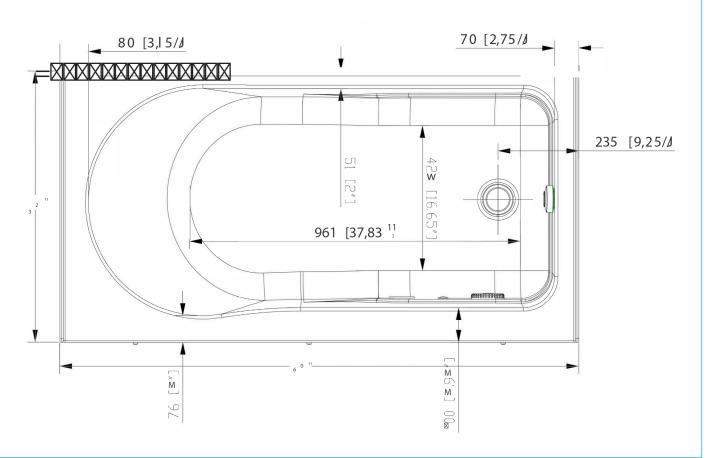

## Solo

MB3260L (left side drain),

MB3260R (right side drain)

Actual Size: 32x60x24 Soaking Depth: 17 inches Shipping Size: 34x62x32

Shipping Weight: 240 lbs.

Net Weight: 170 lbs. Water Capacity: 85 gal Occupied: 45-65 gal

### **Floor Drains**

- One (1) 2" PVC T-type two (2) outlet drain with endcap
- One (1) overflow and cable operated opener with extended handle for easier grip in chrome finish

• 5 year warranty on tub shell, frame and parts (please visit www.ellasbubbles.com for detailed information)