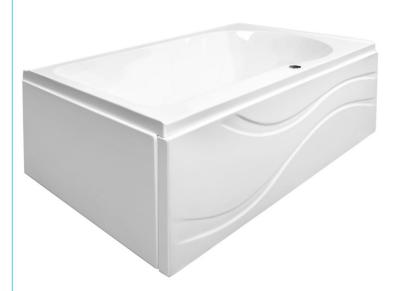

## Solo

MB3260L (left side drain),

MB3260R (right side drain)

Actual Size: 32x60x24 Soaking Depth: 17 inches Shipping Size: 34x62x32

Shipping Weight: 240 lbs.

Net Weight: 170 lbs. Water Capacity: 85 gal Occupied: 45-65 gal

### Included Features - Solo

- 1. Acrylic Tub Shell:
  - Gloss White Finish
  - Fiberglass Reinforced
- 2. Stainless steel frame with leveling legs
- 3. Removable front apron
- 4. Acrylic end panel
- 5. MicroBubble Therapy System 10AMP 1200W
  - · On/Off Push Control
  - 1HP Pump
  - Pressure Vessel
  - Agitator Valve