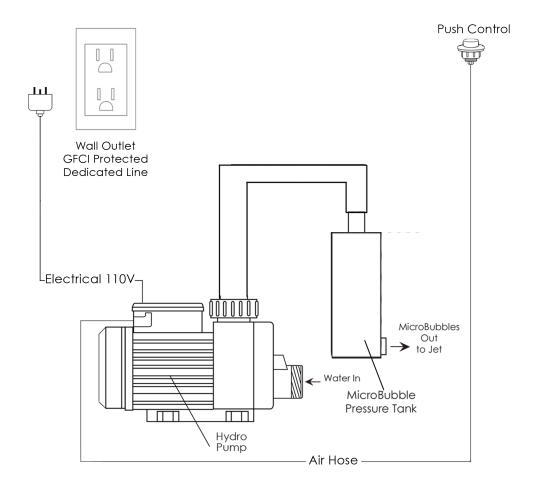

### Included Features - Solo

- 1. Acrylic Tub Shell:
  - Gloss White Finish
  - Fiberglass Reinforced
- 2. Stainless steel frame with leveling legs
- 3. Removable front apron
- 4. Acrylic end panel
- 5. MicroBubble Therapy System 10AMP 1200W
  - · On/Off Push Control
  - 1HP Pump
  - Pressure Vessel
  - Agitator Valve

### **Electrical Requirements:**

One (1) dedicated 120V electrical line with a 20AMP GFCI standard three prong outlet is required

# Package Jetting Information:

- 1. MicroBubble Therapy System 10AMP 1200W
  - 1HP Pump
  - Pressure Vessel
  - Air Switch and one (1) jet
  - · Agitator Valve

## **Electrical Requirements:**

One (1) dedicated 120V electrical line with a 20AMP GFCI standard three prong outlet is required