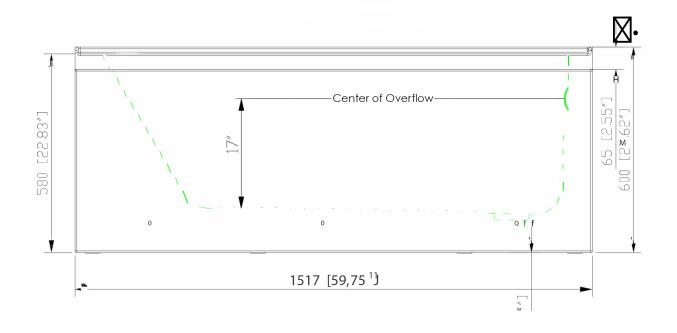

## Solo

MB3260L (left side drain),

MB3260R (right side drain)

Actual Size: 32x60x24 Soaking Depth: 17 inches Shipping Size: 34x62x32

Shipping Weight: 240 lbs.

Net Weight: 170 lbs. Water Capacity: 85 gal Occupied: 45-65 gal

### **Floor Drains**

- One (1) 2" PVC T-type two (2) outlet drain with endcap
- One (1) overflow and cable operated opener with extended handle for easier grip in chrome finish

• 5 year warranty on tub shell, frame and parts (please visit www.ellasbubbles.com for detailed information)