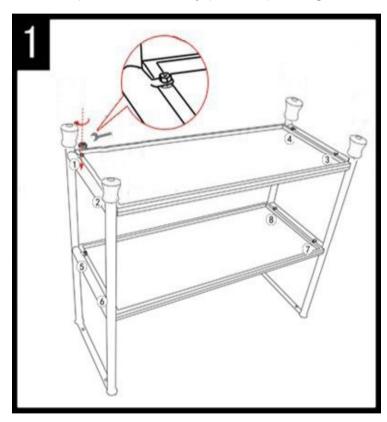

|
| С     | Shelf            |             | 2X       |
| D     | Easel            |             | 1X       |
| H1    | hexagonal wrench | <b>&gt;</b> | 1X       |
| H2    | hexagon screw    | •           | 16X      |
| H3    | Allen Bolt       |             | 4X       |
| H4    | Allen Key        |             | 1X       |



Model# AMH1535A

Product Dimensions: 38.25"W\*17"D\*32.5"H



ATTACH YOUR RECEIPT HERE

Serial Number

Purchase Date

## **PREPARATION**

Before beginning assembly of product, make sure all parts are present. Compare parts with package contents list and hardware contents list.

If any part is missing or damaged, do not attempt to assemble the product.

Estimated Assembly Time: 10 minutes.

Tools Required for Assembly (included): hexagonal wrench and Allen Key



2

Step 2
Screw the legs(B) into Top(A)



**Step 3**Screw the easel(E) into the Legs(B) with two hexagon screw(H2)

Step 1
Screw the shelf ( c) into the legs(B)