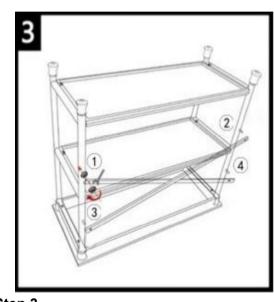

Estimated Assembly Time: 10 minutes.

Tools Required for Assembly (included): hexagonal wrench and Allen Key

2

Step 2
Screw the legs(B) into Top(A)

**Step 3**Screw the easel(E) into the Legs(B) with two hexagon screw(H2)