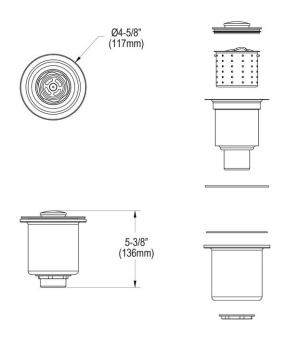

## Elkay 3-1/2" Drain Fitting Deep Strainer Basket and Brass tailpiece Model(s) LKDD

## **PRODUCT SPECIFICATIONS**

Elkay 3-1/2" Drain Fitting, Deep Strainer Basket and Brass tailpiece. Overall dimensions are 4-1/2" x 4-1/2" x 5-1/2". Made of Stainless Steel

| Material:        | Stainless Steel          |
|------------------|--------------------------|
| Finish:          | Brushed                  |
| Dimensions:      | 4-1/2" x 4-1/2" x 5-1/2" |
| Shipping Weight: | 1 lbs.                   |