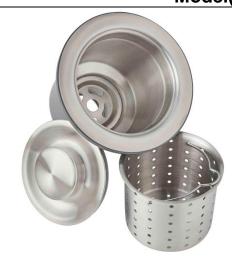

## Elkay 3-1/2" Drain Fitting Deep Strainer Basket and Brass tailpiece Model(s) LKDD

## **PRODUCT SPECIFICATIONS**

Elkay 3-1/2" Drain Fitting, Deep Strainer Basket and Brass tailpiece. Overall dimensions are 4-1/2" x 4-1/2" x 5-1/2". Made of Stainless Steel

| Material:        | Stainless Steel          |
|------------------|--------------------------|
| Finish:          | Brushed                  |
| Dimensions:      | 4-1/2" x 4-1/2" x 5-1/2" |
| Shipping Weight: | 1 lbs.                   |