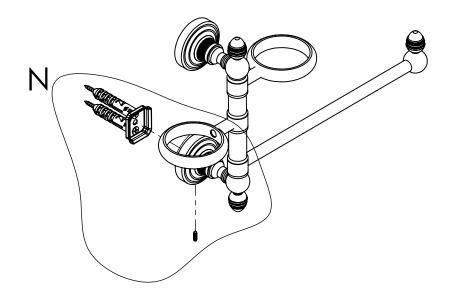

#### Step 2: Attach Bracket to Mounting Plate.

Place bracket on mounting plate and secure by tightening set screw as shown below.