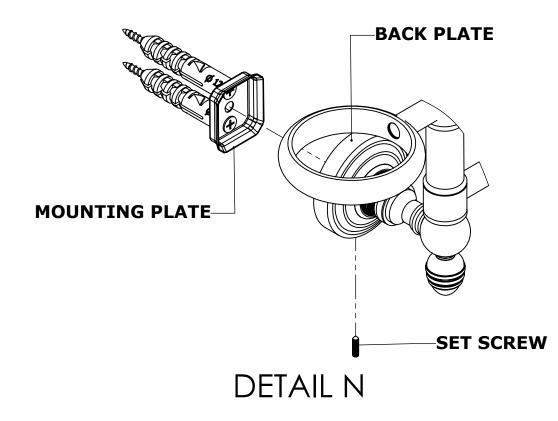

#### Step 2: Attach Bracket to Mounting Plate.

Place bracket on mounting plate and secure by tightening set screw as shown below.