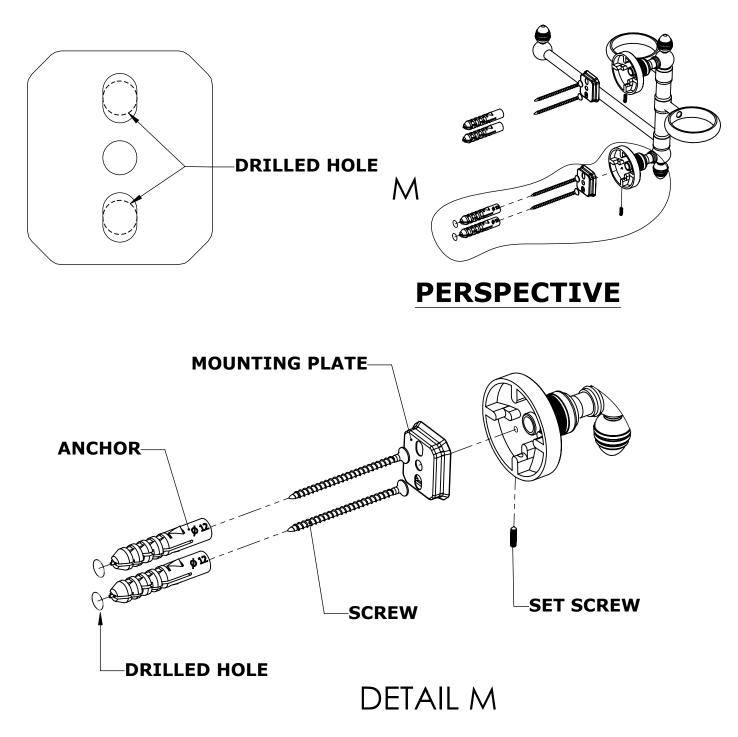

#### Step 1: Drill holes in Wall for screw anchors and attach Mounting Plate to Wall

Determine your desired location for installation and make a mark for the location of the mounting plate. Remove mounting plate from backplate by loosening set screw in backplate as pictured below. Place center hole of mounting plate over mark made above. Make 2 marks where mounting screws will be placed as shown below. Drill hole at each of the marks. (You may substitute other style mounting anchors or screws if desired). Place anchors into the holes made. Place mounting plate over holes and secure to mounting surface using screws as shown below.

#### PERSPECTIVE