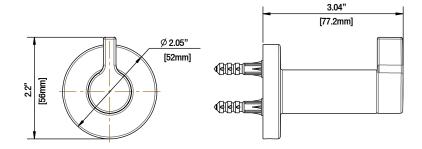

## FEATURES

- · 2.05"L x 2.2"W x 3.04"H
- · Coordinates with Modern Series Bath Products
- Easy Installation
- Includes Mounting Hardware and Plastic Anchors
- Tools Required for Installation:
- -Drill with 1/4" Drill Bit
- -Philips Screwdriver
- -Small Flat Head Screwdriver

## INSTALLATION DIMENSIONS

Glacier Bay reserves the right to make changes in specifications and materials and to change and discontinue models, both without notice or obligation. Dimensions are for reference only.