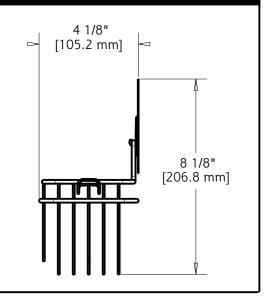

## SHELF ASSEMBLY

MATERIALS: Basket - CRS 1018 Tray Hook - Steel

INSTALLATION: Do not position the IncrediGrip™ pads across any tile grout lines or other surface feature that could interfere with application. Clean surface areas where IncrediGrip™ pads will be installed with the provided Isopropyl Rubbing Alcohol pad or Windex® Original Glass Cleaner and a clean, lint free cloth.Firmly press on IncrediGrip™ pads and smooth the air bubbles out. Work from center towards the outer edges of the pads.

SPECIFICATION: Surface mounted Shelf assembly shall be model (fill in model number) by Liberty Hardware Manufacturing Corporation.