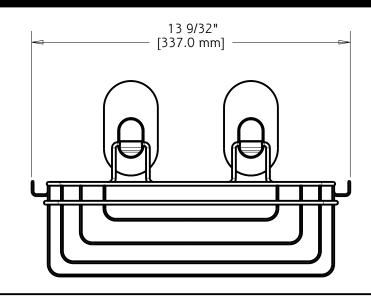

## SHELF ASSEMBLY

MATERIALS: Basket - CRS 1018 Tray Hook - Steel

INSTALLATION: Do not position the IncrediGrip™ pads across any tile grout lines or other surface feature that could interfere with application. Clean surface areas where IncrediGrip™ pads will be installed with the provided Isopropyl Rubbing Alcohol pad or Windex® Original Glass Cleaner and a clean, lint free cloth.Firmly press on IncrediGrip™ pads and smooth the air bubbles out. Work from center towards the outer edges of the pads.

SPECIFICATION: Surface mounted Shelf assembly shall be model (fill in model number) by Liberty Hardware Manufacturing Corporation.