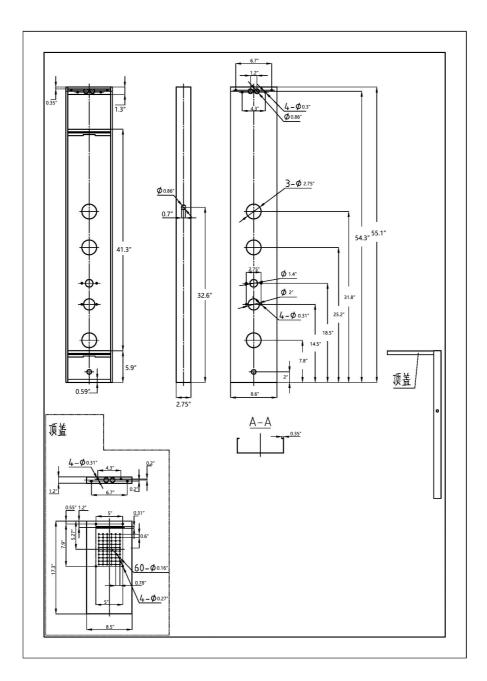

Model No. SP0134

Shower Panel

| Connection              | Two Standard 1/2" Hose   | Jet Function      | Massage                       |
|-------------------------|--------------------------|-------------------|-------------------------------|
| Overall Height(in.)     | 55.1"                    | Material          | Stainless Steel               |
| Dimensions(in.)         | 55.1"H x 8.6"W x 2.75"D  | Finish            | Brushed                       |
| Control Type            | Pressure Balance Control | Scald Guard       | Yes                           |
| Simultaneously Function | No                       | Flow Rate (GPM)   | 2.5                           |
| Overhead Shower         | Rainfall / Waterfall     | Pre-Plumbed       | Yes                           |
| No. of Body Jets        | 3                        | Installation Type | Wall Mount                    |
| Handshower              | Multi-function           | Certification     | US & Canada cUPC Certified    |
| Tub Spout               | Yes                      | Warranty          | Limited 1-Year Parts Warranty |