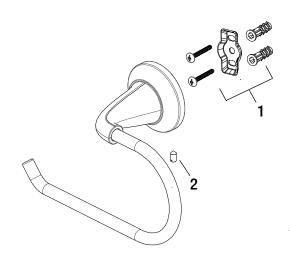

Many replacement parts can be purchased online or at your local store. Please use the table below to identify the part SKU number needed, go to HOMEDEPOT.COM, and check for online and store availability. If you can't find the part you are looking for, please call 1-855-HD-GLACIER.

| Part | Description      | Part #  | Internet<br>SKU # | Store<br>SKU # |
|------|------------------|---------|-------------------|----------------|
| 1    | Plastic Anchor   | RP80061 | 207107132         |                |
|      | Mounting Bracket |         |                   |                |
|      | Wood Screw       |         |                   |                |
| 2    | Set Screw        | RP50078 |                   |                |