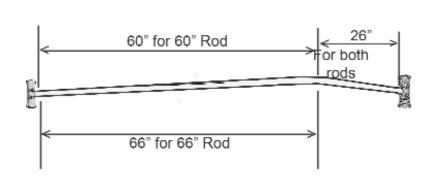

## CORNER SHOWER ROD

Cat. No. 4121

L: 60" or 66"

D: 26" on all rods

## **Features:**

- ▶ 1" Solid Brass Tubing
- ► Includes Rectangular Flanges: Part #300
- ▶60" Rod Only Available in Polished Chrome
- ▶66" Rod Available In 5 Finishes
- ► Available In Two Sizes: 60", and 66" (#4121-60, #4121-66)
- ► All Rods Come As Two Pieces
- ► Rods Are Adjustable By Cutting Ends
- ► Ceiling Supports Available: Part #340