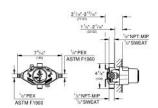

## Standard Specification:

- 1/2" PEX cold expansion (ATSM 1960) inlets
- ½" Universal outlets
- Includes Blue Core cartridge
- 265° comfort range
- Handle limit stop
- Check valves
- Includes plug for 3-port installation
- Includes metal support bracket
- Universal connection is 1/2" male threads by copper sweat
- Service stops