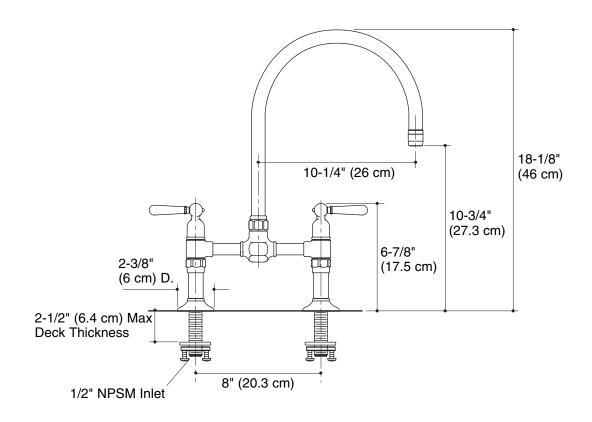

# **Product Diagram**

#### **Features**

- Stainless steel construction
- Two quarter-turn washerless ceramic disc valves
- ADA compliant lever handles
- For 8" (20.3 cm) centers
- 360° spout rotation with 10-3/4" (27.3 cm) clearance below spout
- 10-1/4" (26 cm) gooseneck swing spout reach
- Lower flow aerator options available (refer to the Kohler Price Book)
- 2.2 gpm (8.3 lpm) gallon flow rate

### **Product Specification**

The deck-mount bridge kitchen sink faucet shall be constructed of stainless steel. Product shall have a maximum flow rate of 2.2 gallons (8.3 L) per minute with lower flow aerator options available (refer to the Kohler Price Book). Product shall feature two quarter-turn washerless ceramic disc valves, Faucet shall have feature a 360° spout rotation with 10-3/4" (27.3 cm) clearance below spout, 10-1/4" (26 cm) gooseneck swing spout reach, and ADA compliant lever handles. Product shall be for 8" (20.3 cm) centers. Deck-mount bridge kitchen sink faucet shall be Kohler Model K-7337-4-\_\_\_\_\_.