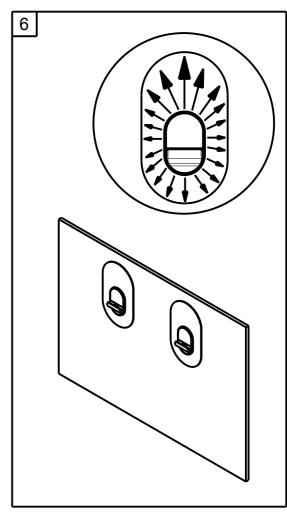

Clean surface areas where IncrediGrip™ pads will be Clean surface areas where IncrediGrip™ pads will be installed with the provided Isopropyl Rubbing Alcohol pad or Windex® Original Glass Cleaner and a clean, lint free cloth. Do not use bathroom or other common household cleaners IncrediGrip™ pads at each location by pressing the pads as they may leave a film that prevents pad adhesion or may cause pads to adhere only temporarily to the surface, which could cause the basket to fall and cause injury or property

4A) Remove the protective film from the IncrediGrip™ pads firmly into the wall.

Remove basket by lifting the left side and then the right side of the basket out of plastic clips.

With wire basket removed, firmly press on the IncrediGrip™ pads and smooth the air bubbles out. Work from the plastic hook towards the outer edges of the pads. Optimal performance is achieved with removal of all air pockets from under clear pad area and from behind the plastic hook. The failure to remove all air pockets may cause the pads to slip and the basket to fall, causing injury or property damage.