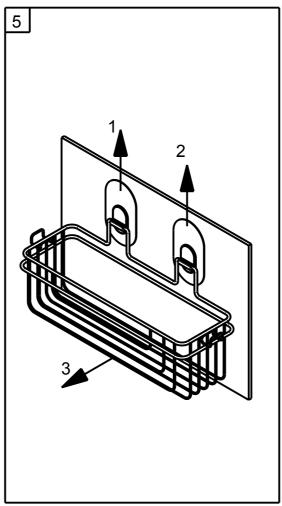

#### Removal & Repositioning:

- 1. Carefully remove all bottles and other items from wire caddy, basket or other storage component. Separate wire product from mounting clip by carefully removing wire from the mounting clip locations.
- 2. Carefully lift one edge of the pad material away from the mounting surface.
- 3. Slowly continue to peel away edge until entire pad has released from surface. Take care not to bend or crease any part of the adhesive pad.
- 4. Inspect pad for dirt, debris or other contaminants. If present, run IncrediGrip™ side of pad under warm water for 30-seconds and let dry thoroughly prior to reapplication.
- 5. Follow Steps 1 through 7 of the Installation Instructions to reinstall your product.