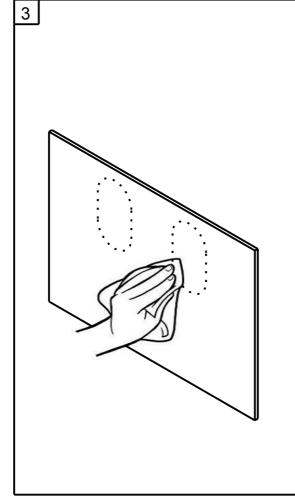

Clean surface areas where IncrediGrip™ pads will be Clean surface areas where IncrediGrip™ pads will be installed with the provided Isopropyl Rubbing Alcohol pad or Windex® Original Glass Cleaner and a clean, lint free cloth. Do not use bathroom or other common household cleaners IncrediGrip™ pads at each location by pressing the pads as they may leave a film that prevents pad adhesion or may cause pads to adhere only temporarily to the surface, which could cause the basket to fall and cause injury or property