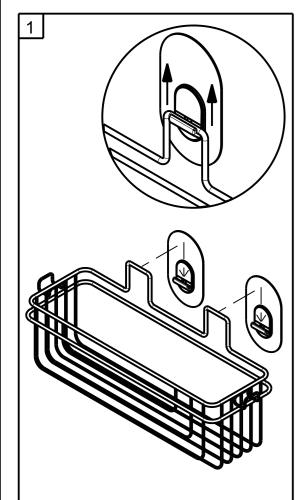

Clean surface areas where IncrediGrip™ pads will be Clean surface areas where IncrediGrip™ pads will be installed with the provided Isopropyl Rubbing Alcohol pad or Windex® Original Glass Cleaner and a clean, lint free cloth. Do not use bathroom or other common household cleaners IncrediGrip™ pads at each location by pressing the pads as they may leave a film that prevents pad adhesion or may cause pads to adhere only temporarily to the surface, which could cause the basket to fall and cause injury or property

4A) Remove the protective film from the IncrediGrip™ pads firmly into the wall.

Remove basket by lifting the left side and then the right side of the basket out of plastic clips.

With wire basket removed, firmly press on the IncrediGrip™ pads and smooth the air bubbles out. Work from the plastic hook towards the outer edges of the pads. Optimal performance is achieved with removal of all air pockets from under clear pad area and from behind the plastic hook. The failure to remove all air pockets may cause the pads to slip and the basket to fall, causing injury or property damage.