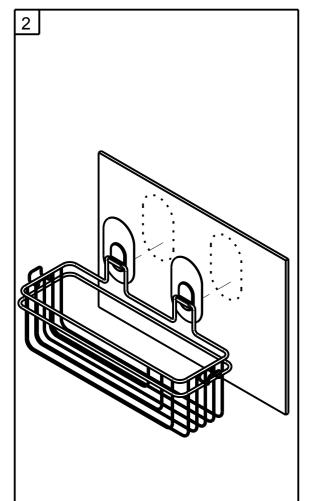

Position storage basket in desired location and note the location of the IncrediGrip™ pads. To prevent the basket from falling, which could cause injuries or property damage, do not position the IncrediGrip™ pads across any tile grout lines or other surface feature that could interfere with application.

Clean surface areas where IncrediGrip™ pads will be Clean surface areas where IncrediGrip™ pads will be installed with the provided Isopropyl Rubbing Alcohol pad or Windex® Original Glass Cleaner and a clean, lint free cloth. Do not use bathroom or other common household cleaners IncrediGrip™ pads at each location by pressing the pads as they may leave a film that prevents pad adhesion or may cause pads to adhere only temporarily to the surface, which could cause the basket to fall and cause injury or property