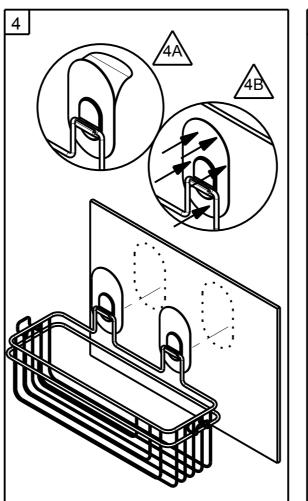

4A) Remove the protective film from the IncrediGrip™ pads firmly into the wall.

Remove basket by lifting the left side and then the right side of the basket out of plastic clips.

With wire basket removed, firmly press on the IncrediGrip™ pads and smooth the air bubbles out. Work from the plastic hook towards the outer edges of the pads. Optimal performance is achieved with removal of all air pockets from under clear pad area and from behind the plastic hook. The failure to remove all air pockets may cause the pads to slip and the basket to fall, causing injury or property damage.

Once the IncrediGrip™ pads have been secured to the mounting surface, rehang the wire basket onto the plastic clips. For optimal performance, wait 30 minutes before loading basket.