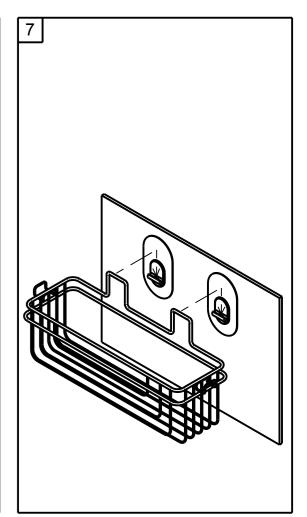

Installation Instructions - Basket & Hook with IncrediGrip™ pads

Attach the IncrediGrip™ pads to the attachment points on the wire basket using the plastic mounting clips. Do not remove the protective film on the back of the IncrediGrip™ pads at this time.

Once the IncrediGrip™ pads have been secured to the mounting surface, rehang the wire basket onto the plastic clips. For optimal performance, wait 30 minutes before loading basket.