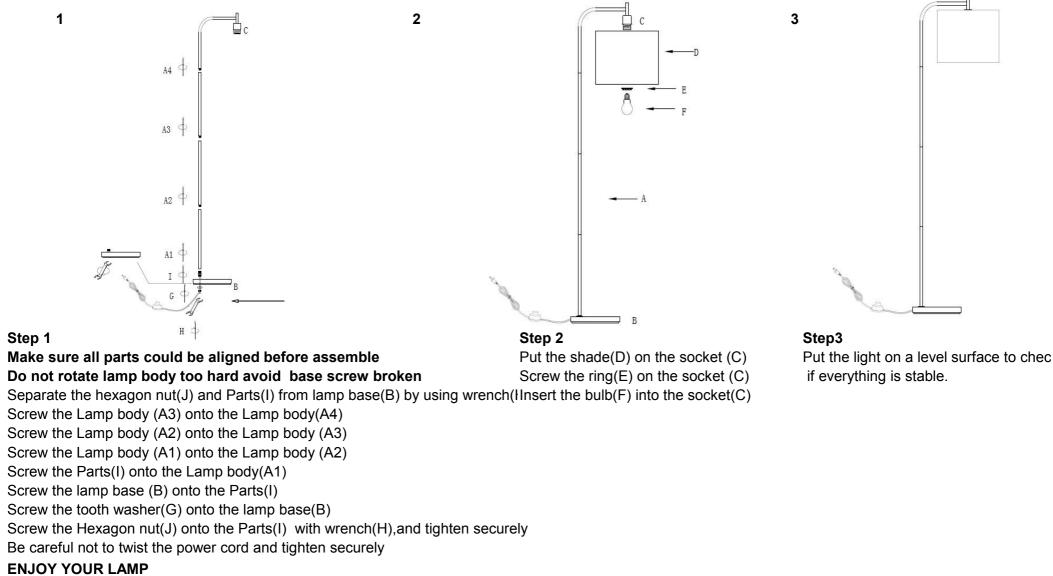

## Part List and Hardware List

| PIECE | DESCRIPTION          | PICTURE  | QUANTITY | PIECE | DESCRIPTION  | PICTURE                                                                                                                                                                                                                                                                                                                                                                                                                                                                                                                                                                                                                                                                                                                                                                                                                                                                                                                                                                                                                                                                                                                                                                                                                                                                                                                                                                                                                                                                                                                                                                                                                                                                                                                                                                                                                                                                                                                                                                                                                                                                                                                        | QUANTITY |
|-------|----------------------|----------|----------|-------|--------------|--------------------------------------------------------------------------------------------------------------------------------------------------------------------------------------------------------------------------------------------------------------------------------------------------------------------------------------------------------------------------------------------------------------------------------------------------------------------------------------------------------------------------------------------------------------------------------------------------------------------------------------------------------------------------------------------------------------------------------------------------------------------------------------------------------------------------------------------------------------------------------------------------------------------------------------------------------------------------------------------------------------------------------------------------------------------------------------------------------------------------------------------------------------------------------------------------------------------------------------------------------------------------------------------------------------------------------------------------------------------------------------------------------------------------------------------------------------------------------------------------------------------------------------------------------------------------------------------------------------------------------------------------------------------------------------------------------------------------------------------------------------------------------------------------------------------------------------------------------------------------------------------------------------------------------------------------------------------------------------------------------------------------------------------------------------------------------------------------------------------------------|----------|
| A     | Lamp Body            | <b>^</b> | 1X       | F     | Bulb         |                                                                                                                                                                                                                                                                                                                                                                                                                                                                                                                                                                                                                                                                                                                                                                                                                                                                                                                                                                                                                                                                                                                                                                                                                                                                                                                                                                                                                                                                                                                                                                                                                                                                                                                                                                                                                                                                                                                                                                                                                                                                                                                                | 1X       |
| В     | Lamp Base            |          | 3X       | G     | Tooth washer |                                                                                                                                                                                                                                                                                                                                                                                                                                                                                                                                                                                                                                                                                                                                                                                                                                                                                                                                                                                                                                                                                                                                                                                                                                                                                                                                                                                                                                                                                                                                                                                                                                                                                                                                                                                                                                                                                                                                                                                                                                                                                                                                | 1X       |
| С     | Socket               |          | 1X       | Н     | Wrench       | and the second s | 1X       |
| D     | Shade                |          | 1X       | I     | Parts        |                                                                                                                                                                                                                                                                                                                                                                                                                                                                                                                                                                                                                                                                                                                                                                                                                                                                                                                                                                                                                                                                                                                                                                                                                                                                                                                                                                                                                                                                                                                                                                                                                                                                                                                                                                                                                                                                                                                                                                                                                                                                                                                                | 1X       |
| E     | Lamp head outer ring |          | 1X       | J     | Hexagon nut  |                                                                                                                                                                                                                                                                                                                                                                                                                                                                                                                                                                                                                                                                                                                                                                                                                                                                                                                                                                                                                                                                                                                                                                                                                                                                                                                                                                                                                                                                                                                                                                                                                                                                                                                                                                                                                                                                                                                                                                                                                                                                                                                                | 1X       |

## PREPARATION

Before beginning assembly of product, make sure all parts are present. Compare parts with package contents list and hardware contents list. If any part is missing or damaged, do not attempt to assemble the product. Estimated Assembly Time: 15 minutes.