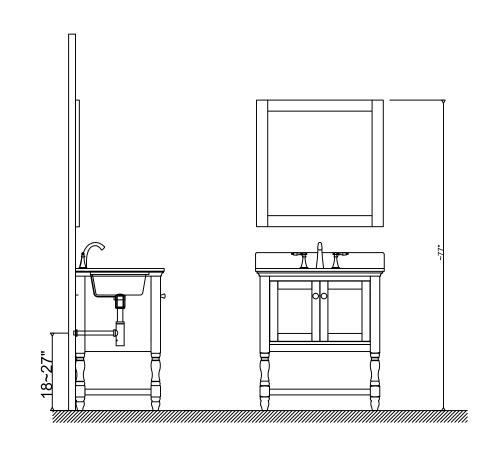

## **INSTALLATION INSTRUCTIONS**

www.virtuusa.com

**SKU:** MS-3132

REV3.19.18

Prior to installation, please check the items you have received against the packing list. Report any missing items to your local dealer immediately.