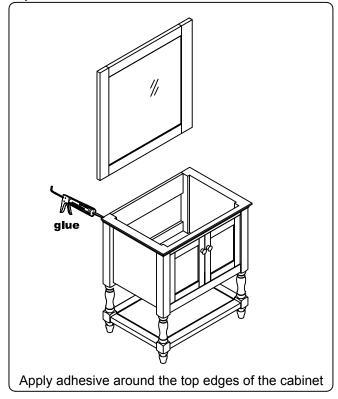

### **INSTALLATION INSTRUCTIONS**

www.virtuusa.com

**SKU:** MS-3132

REV3.19.18

# **REQUIRED TOOLS**









## **DRAWER REMOVAL**







### **REMOVAL**

- 1. Pull tabs toward center
- 2. Lift and pull drawer out

## **RE-INSTALL**

- 1. Align drawer hole with slider stud
- 2. Push tabs back in to secure

## **DOOR ADJUSTMENT**



Adjusts the door vertically



Adjusts the door horizontally



Adjusts the door forward and backwards



### **INSTALLATION INSTRUCTIONS**

www.virtuusa.com

**SKU: MS-3132** REV3.19.18

#### **Mirror Installation**







#### **Basin Installation**



Apply sealant around the top edge of the sink rim. Flip top over and align basin to cutout. Screw in threaded bolts to each block. Secure plates with washer then wing nuts.

#### **Top Installation**