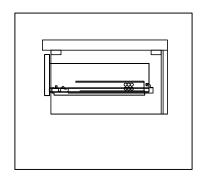

## **DRAWER REMOVAL**

### **REMOVAL**

- 1. Pull tabs toward center
- 2. Lift and pull drawer out