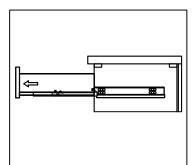

### **REMOVAL**

- 1. Pull tabs toward center
- 2. Lift and pull drawer out

## **RE-INSTALL**

- 1. Align drawer hole with slider stud
- 2. Push tabs back in to secure