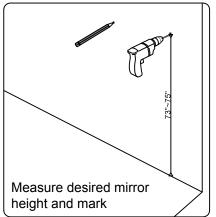

ocal dealer immediately.

Protect all surfaces from sharp objects, high heat sources, direct prolonged sunlight and chemical hazards.

Professional installation is recommended.



## **PARTS LIST** (may differ depending on purchase)











### **INSTALLATION INSTRUCTIONS**

www.virtuusa.com

**SKU:** MS-3132

REV3.19.18

# **REQUIRED TOOLS**









## **DRAWER REMOVAL**







### **REMOVAL**

- 1. Pull tabs toward center
- 2. Lift and pull drawer out

## **RE-INSTALL**

- 1. Align drawer hole with slider stud
- 2. Push tabs back in to secure

## **DOOR ADJUSTMENT**



Adjusts the door vertically



Adjusts the door horizontally



Adjusts the door forward and backwards



### **INSTALLATION INSTRUCTIONS**

www.virtuusa.com

**SKU: MS-3132** REV3.19.18

#### **Mirror Installation**







#### **Basin Installation**



Apply sealant around the top edge of the sink rim. Flip top over and align basin to cutout. Screw in threaded bolts to each block. Secure plates with washer then wing nuts.

#### **Top Installation**