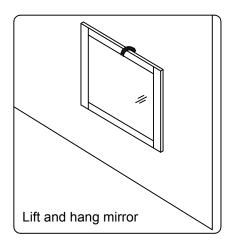

dealer immediately.

Protect all surfaces from sharp objects, high heat sources, direct prolonged sunlight and chemical hazards.

Professional installation is recommended.



## **PARTS LIST** (may differ depending on purchase)











### **INSTALLATION INSTRUCTIONS**

www.virtuusa.com

**SKU:** MS-3132

REV3.19.18

# **REQUIRED TOOLS**









## **DRAWER REMOVAL**







### **REMOVAL**

- 1. Pull tabs toward center
- 2. Lift and pull drawer out

## **RE-INSTALL**

- 1. Align drawer hole with slider stud
- 2. Push tabs back in to secure

## **DOOR ADJUSTMENT**



Adjusts the door vertically



Adjusts the door horizontally



Adjusts the door forward and backwards



### **INSTALLATION INSTRUCTIONS**

www.virtuusa.com

**SKU: MS-3132** REV3.19.18

#### **Mirror Installation**







#### **Basin Installation**



Apply sealant around the top edge of the sink rim. Flip top over and align basin to cutout. Screw in threaded bolts to each block. Secure plates with washer then wing nuts.

#### **Top Installation**