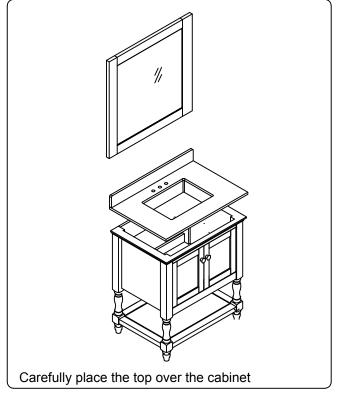

### **INSTALLATION INSTRUCTIONS**

www.virtuusa.com

**SKU:** MS-3132

REV3.19.18

# **REQUIRED TOOLS**









## **DRAWER REMOVAL**







### **REMOVAL**

- 1. Pull tabs toward center
- 2. Lift and pull drawer out

## **RE-INSTALL**

- 1. Align drawer hole with slider stud
- 2. Push tabs back in to secure

## **DOOR ADJUSTMENT**



Adjusts the door vertically



Adjusts the door horizontally



Adjusts the door forward and backwards



### **INSTALLATION INSTRUCTIONS**

www.virtuusa.com

**SKU: MS-3132** REV3.19.18

#### **Mirror Installation**







#### **Basin Installation**



Apply sealant around the top edge of the sink rim. Flip top over and align basin to cutout. Screw in threaded bolts to each block. Secure plates with washer then wing nuts.

#### **Top Installation**