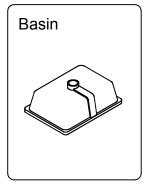

#### **Basin Installation**

Apply sealant around the top edge of the sink rim. Flip top over and align basin to cutout. Screw in threaded bolts to each block. Secure plates with washer then wing nuts.