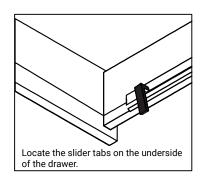

## **RE-INSTALL**

- 1. Align drawer hole with slider stud
- 2. Push tabs back in to secure