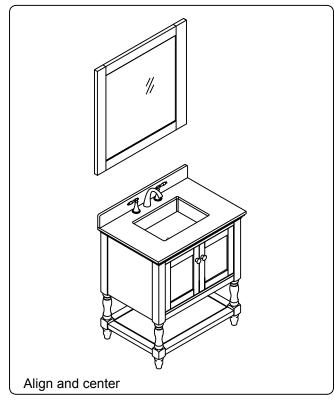

### **INSTALLATION INSTRUCTIONS**

www.virtuusa.com

**SKU:** MS-3132

REV3.19.18

# **REQUIRED TOOLS**









## **DRAWER REMOVAL**







### **REMOVAL**

- 1. Pull tabs toward center
- 2. Lift and pull drawer out

## **RE-INSTALL**

- 1. Align drawer hole with slider stud
- 2. Push tabs back in to secure

## **DOOR ADJUSTMENT**



Adjusts the door vertically



Adjusts the door horizontally



Adjusts the door forward and backwards



### **INSTALLATION INSTRUCTIONS**

www.virtuusa.com

**SKU: MS-3132** REV3.19.18

#### **Mirror Installation**







#### **Basin Installation**



Apply sealant around the top edge of the sink rim. Flip top over and align basin to cutout. Screw in threaded bolts to each block. Secure plates with washer then wing nuts.

#### **Top Installation**