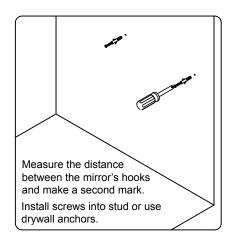

al dealer immediately.

Protect all surfaces from sharp objects, high heat sources, direct prolonged sunlight and chemical hazards.

Professional installation is recommended.



## **PARTS LIST** (may differ depending on purchase)











### **INSTALLATION INSTRUCTIONS**

www.virtuusa.com

**SKU:** MS-3132

REV3.19.18

# **REQUIRED TOOLS**









## **DRAWER REMOVAL**







### **REMOVAL**

- 1. Pull tabs toward center
- 2. Lift and pull drawer out

## **RE-INSTALL**

- 1. Align drawer hole with slider stud
- 2. Push tabs back in to secure

## **DOOR ADJUSTMENT**



Adjusts the door vertically



Adjusts the door horizontally



Adjusts the door forward and backwards



### **INSTALLATION INSTRUCTIONS**

www.virtuusa.com

**SKU: MS-3132** REV3.19.18

#### **Mirror Installation**







#### **Basin Installation**



Apply sealant around the top edge of the sink rim. Flip top over and align basin to cutout. Screw in threaded bolts to each block. Secure plates with washer then wing nuts.

#### **Top Installation**