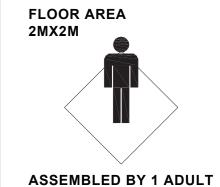

# **Before You Start**

- Read each step carefully before starting. It is very important to ensure each step followed in correct order, otherwise assembly difficulties may occur.
- ⚠ Most of board parts are labeled or stamped on the raw edges. Have a check to make sure all parts are included.
- ⚠ Work in a spacious area, preferably on a carpet close to where the unit will be used.
- Keep the handtools close at hand. Do not use power tools to assemble your furniture.
  They may scratch or damage the parts.