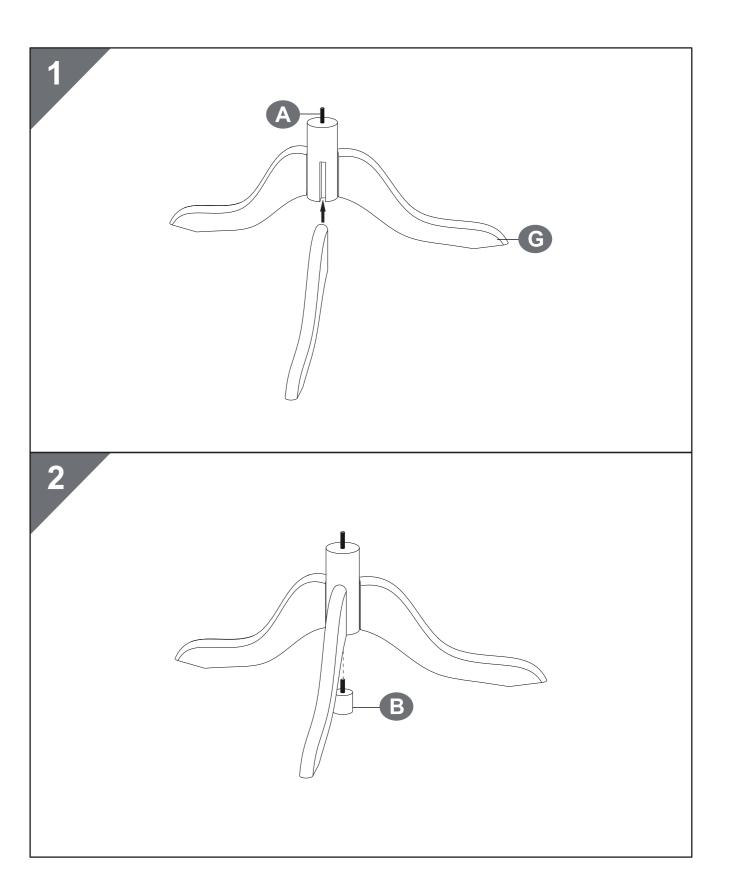

# **Before You Start**

- Read each step carefully before starting. It is very important to ensure each step followed in correct order, otherwise assembly difficulties may occur.
- ⚠ Most of board parts are labeled or stamped on the raw edges. Have a check to make sure all parts are included.
- ⚠ Work in a spacious area, preferably on a carpet close to where the unit will be used.
- Keep the handtools close at hand. Do not use power tools to assemble your furniture.
  They may scratch or damage the parts.