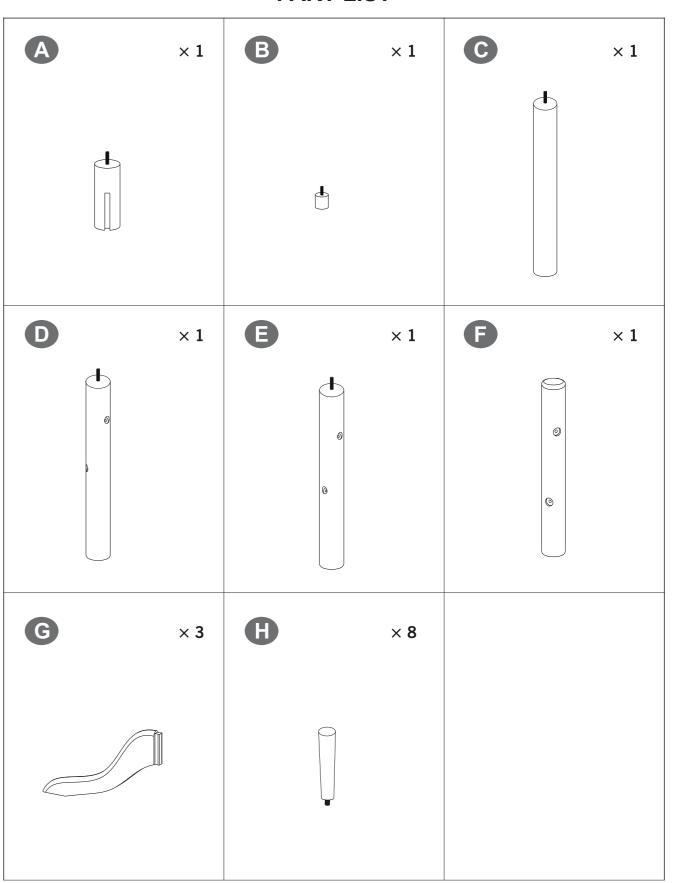

ment for help first. Replacements for missing or damaged parts will be shipped ASAP!

**Follow Costway** 

Visit us: www.costway.com













# **Contact Us!**

#### Do NOT return this item.

Contact our friendly customer service department for help first.



# **Before You Start**



- Read each step carefully before starting. It is very important to ensure each step followed in correct order, otherwise assembly difficulties may occur.
- ⚠ Most of board parts are labeled or stamped on the raw edges. Have a check to make sure all parts are included.
- ⚠ Work in a spacious area, preferably on a carpet close to where the unit will be used.
- Keep the handtools close at hand. Do not use power tools to assemble your furniture.
  They may scratch or damage the parts.



#### **PART LIST**







#### **General Guidelines**

- Please read the following instruction carefully and use the product accordingly.
- Please keep this manual and hand it over when you transfer the product.
- This summary may not include every detail of all variations and considered steps. Please contact us when further information and help are needed.

#### **Notes**

- Please assemble this product strictly in accordance with the instructions.
- Wipe clean with dry cloth for daily care.
- Each hook holds up to 11lbs (5 kg). Please distribute the load evenly to prevent toppling.
- When removing clothes from the rack, please do not pull down or drag it to avoid tilting.

### **Warnings**

- Keep children away during assembly as small parts may be fatal if swallowed or inhaled.
- If there are missing or de