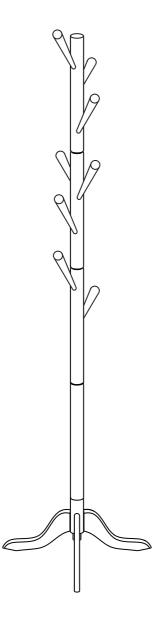

## **USER'S MANUAL Hall Tree Coat Rack HW65612BN&GR**

THIS INSTRUCTION BOOKLET CONTAINS IMPORTANT SAFETY INFORMATION. PLEASE READ AND KEEP FOR FUTURE REFERENCE.

#### **Notes**

- Please assemble this product strictly in accordance with the instructions.
- Wipe clean with dry cloth for daily care.
- Each hook holds up to 11lbs (5 kg). Please distribute the load evenly to prevent toppling.
- When removing clothes from the rack, please do not pull down or drag it to avoid tilting.