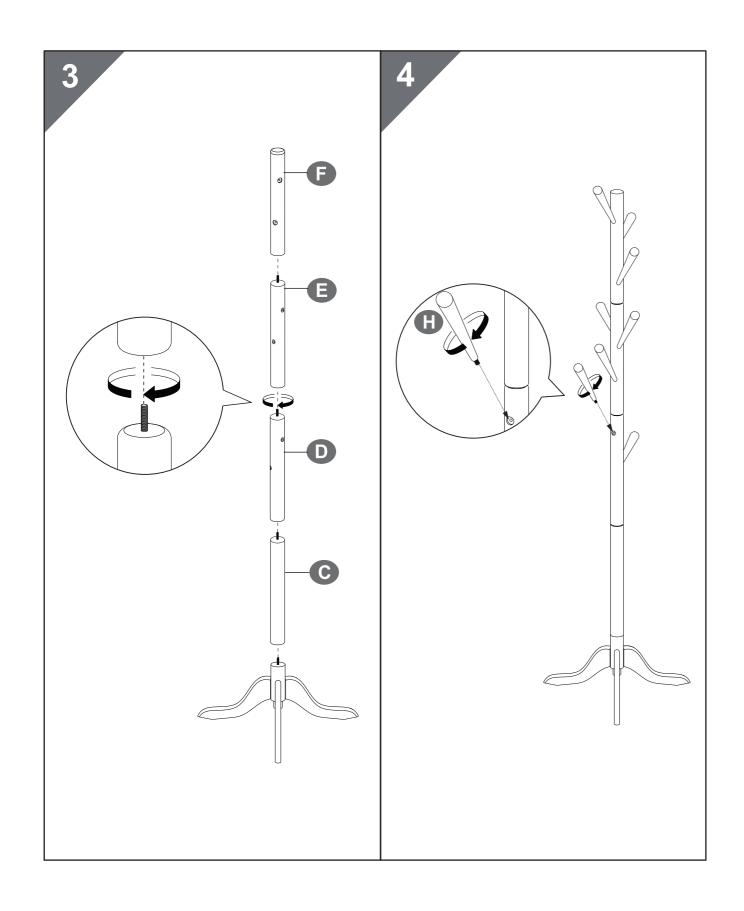

# **Before You Start**

- Read each step carefully before starting. It is very important to ensure each step followed in correct order, otherwise assembly difficulties may occur.
- ⚠ Most of board parts are labeled or stamped on the raw edges. Have a check to make sure all parts are included.
- ⚠ Work in a spacious area, preferably on a carpet close to where the unit will be used.
- Keep the handtools close at hand. Do not use power tools to assemble your furniture.
  They may scratch or damage the parts.