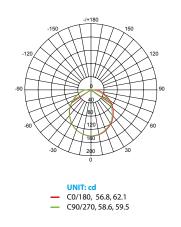

tance and mercury free.









\$0.84 per year





## Specifications

| Input Power | Input Voltage | Lumen Output | Beam Angle | Center Beam | ССТ    |
|-------------|---------------|--------------|------------|-------------|--------|
| 7 W         | 120 V         | 500 lm       | 130°       | 153 cd      | 5000 K |
|             |               |              |            |             |        |

| CRI | Luminous Efficacy | Power Factor | Input Current | Base | Lamp Lifespan |
|-----|-------------------|--------------|---------------|------|---------------|
| 80  | 71 lm/W           | 0.9          | 0.08 A        | E26  | 25,000 Hrs.   |

## **Product Features**

Dimmable



Instant-On/Off



Mercury Free



Energy Efficient

## **Product Dimensions**



## Product Photometric Data



### Euri Lighting I A Division of IRTRONIX Inc.