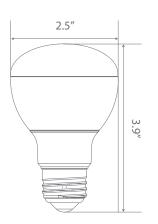

dimming options, shatter resistance and mercury free.









\$0.84 per year





## Specifications

| Input Power | Input Voltage | Lumen Output | Beam Angle | Center Beam | ССТ    |
|-------------|---------------|--------------|------------|-------------|--------|
| 7 W         | 120 V         | 500 lm       | 130°       | 153 cd      | 5000 K |
|             |               |              |            |             |        |

| CRI | Luminous Efficacy | Power Factor | Input Current | Base | Lamp Lifespan |
|-----|-------------------|--------------|---------------|------|---------------|
| 80  | 71 lm/W           | 0.9          | 0.08 A        | E26  | 25,000 Hrs.   |

## **Product Features**

Dimmable



Instant-On/Off



Mercury Free



Energy Efficient

## **Product Dimensions**



## Product Photometric Data



### Euri Lighting I A Division of IRTRONIX Inc.