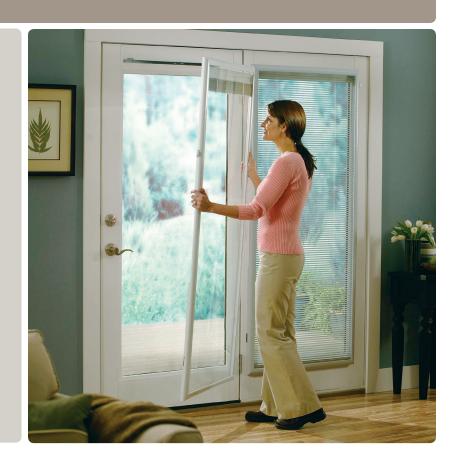

## **Product Description**

Add-On Blinds offer unlimited adjustability for controlling light and privacy levels and easily install over existing doorglass in minutes. Behind a layer of tempered safety glass, the blinds are protected from dust damage and everyday use. The enclosed blinds are safe for kids and pets and eliminates the banging and swinging experienced with traditional blinds.

#### **Easy installation**

- Install over existing doorglass
- Complete installation in minutes
- Paintable or stainable frame