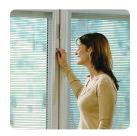

#### Easy to operate

- Fingertip adjustment
- Slide controllers, raise, lower and tilt blinds
- No reaching or stooping to adjust blinds