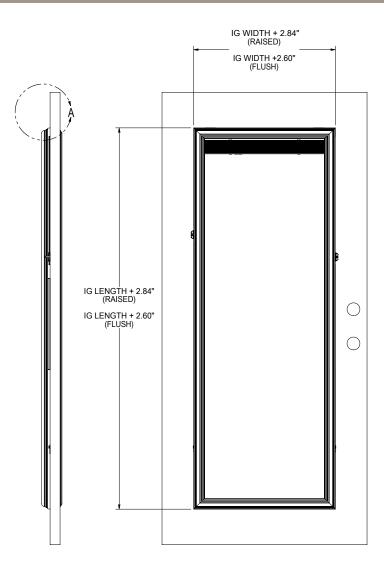

## Add on Blinds for Doors

| SIZES                     |                                                        |
|---------------------------|--------------------------------------------------------|
| Raised frame<br>doorglass | 20 x 36, 22 x 36<br>20 x 64, 22 x 64                   |
| Raised frame sidelights   | 7 x 64<br>8 x 36                                       |
| Flush frame<br>doorglass  | 25 x 66, 27 x 66                                       |
| Overall thickness         | 1.50" raised frame<br>1.20" flush frame                |
| MATERIALS                 |                                                        |
| Glass                     | 1/8" clear, tempered safety glass                      |
| Frame                     | Polystyrene                                            |
| Blind slat                | 12.5 mm wide aluminum<br>UV stabilized coating         |
| CODE COMPLIANCE           |                                                        |
| ANSI (glass)              | ANSI Z97.1 safety glazing                              |
| ASTM (glass)              | ASTM C1036 & C1048 temper                              |
| FRAME COMPATIBILITY       |                                                        |
| ODL                       | Standard<br>Evolve™<br>TriSYS®                         |
| OPERATION                 |                                                        |
| Dual operator             | Raise/lower and tilt                                   |
| Operator location         | Raise/lower - right hand side<br>Tilt - left hand side |
| COLORS                    |                                                        |
| Blind slat                | White                                                  |
| Frame                     | White                                                  |
| Operator                  | White                                                  |
| MAINTENANCE               |                                                        |
| Glass                     | Clean with quality window cleaner                      |
| Frame                     | Wash with soap and water                               |
| WARRANTY                  |                                                        |
| 5 year limited warranty   |                                                        |