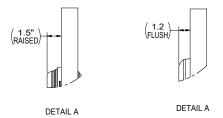

## Add on Blinds for Doors

| SIZES                     |                                                        |
|---------------------------|--------------------------------------------------------|
| Raised frame<br>doorglass | 20 x 36, 22 x 36<br>20 x 64, 22 x 64                   |
| Raised frame sidelights   | 7 x 64<br>8 x 36                                       |
| Flush frame<br>doorglass  | 25 x 66, 27 x 66                                       |
| Overall thickness         | 1.50" raised frame<br>1.20" flush frame                |
| MATERIALS                 |                                                        |
| Glass                     | 1/8" clear, tempered safety glass                      |
| Frame                     | Polystyrene                                            |
| Blind slat                | 12.5 mm wide aluminum<br>UV stabilized coating         |
| CODE COMPLIANCE           |                                                        |
| ANSI (glass)              | ANSI Z97.1 safety glazing                              |
| ASTM (glass)              | ASTM C1036 & C1048 temper                              |
| FRAME COMPATIBILITY       |                                                        |
| ODL                       | Standard<br>Evolve™<br>TriSYS®                         |
| OPERATION                 |                                                        |
| Dual operator             | Raise/lower and tilt                                   |
| Operator location         | Raise/lower - right hand side<br>Tilt - left hand side |
| COLORS                    |                                                        |
| Blind slat                | White                                                  |
| Frame                     | White                                                  |
| Operator                  | White                                                  |
| MAINTENANCE               |                                                        |
| Glass                     | Clean with quality window cleaner                      |
| Frame                     | Wash with soap and water                               |
| WARRANTY                  |                                                        |
| 5 year limited warranty   |                                                        |